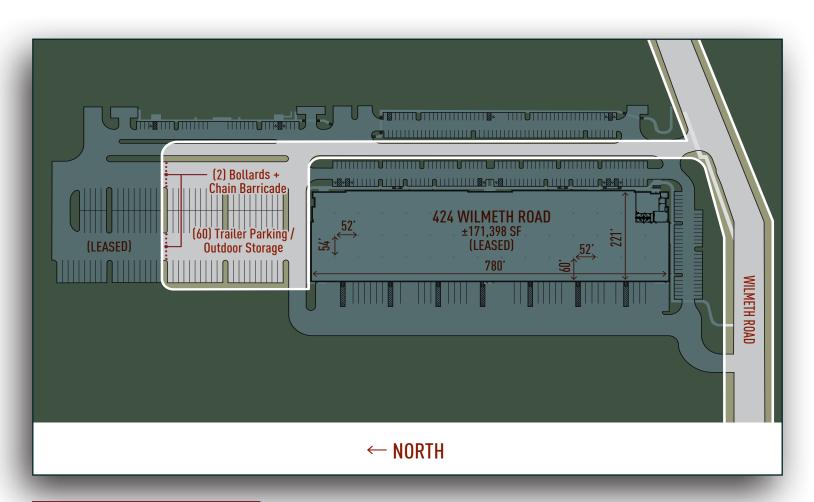

## 60 Trailer Parking / Potential Outside Storage

- > Site Size: 1.5 Acres
- > Paved and lit
- Immediate access to US-75 and SH5
- Close proximity to Highway 380, 121, UPS Hub, and Historic Downtown McKinney

# **OUTSIDE STORAGE LOT**