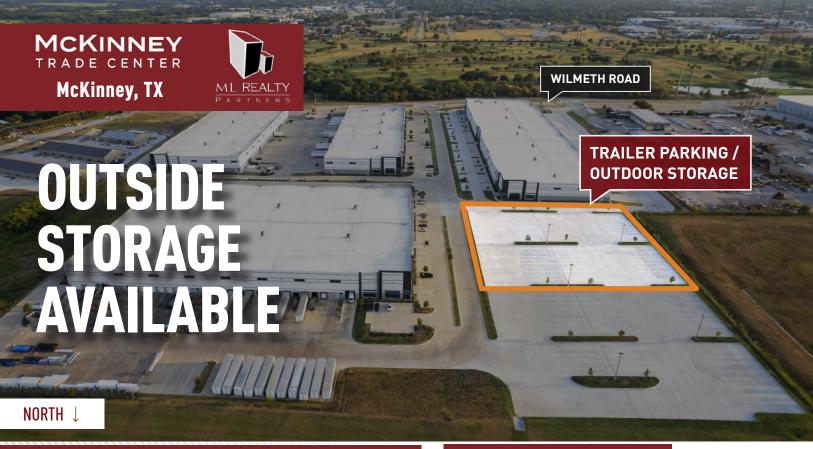

## 60 Trailer Parking / Potential Outside Storage

- > Site Size: 1.5 Acres
- > Paved and lit
- Immediate access to US-75 and SH5
- Close proximity to Highway 380, 121, UPS Hub, and Historic Downtown McKinney

# **OUTSIDE STORAGE LOT**