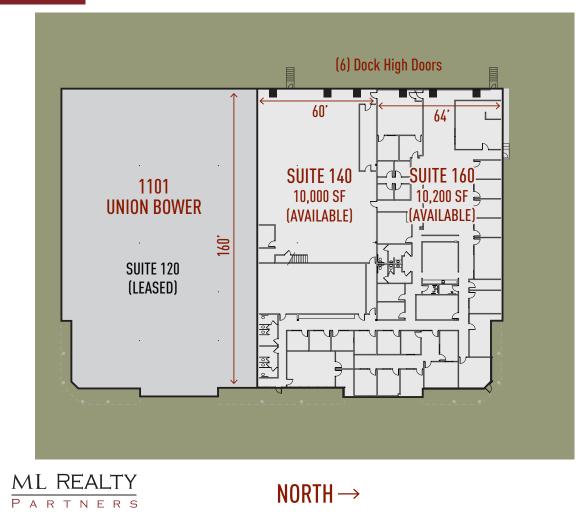

# **Building Specifications**

| 36,175 SF         |
|-------------------|
| 20,200 SF         |
| 11,245 SF         |
| 24' Clear         |
| 6 Dock High Doors |
| Ample             |
| Yes               |
|                   |