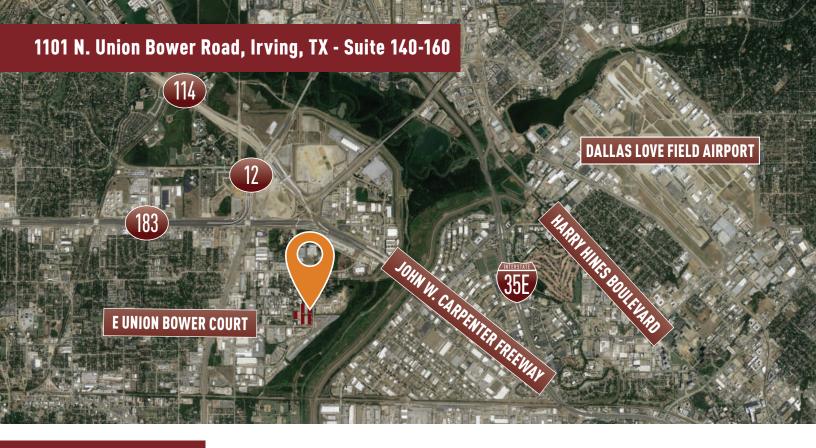

## 1101 N. Union Bower Road, Irving, TX - Suite 140-160

## **Building Features**

- > Strategically located in the South Stemmons Corridor
- > Easy access to Interstate 35E
- > Minutes from Loop 12 and Hwy 183
- Within 25 minutes of DFW International Airport, Dallas Love Field and Dallas CBD