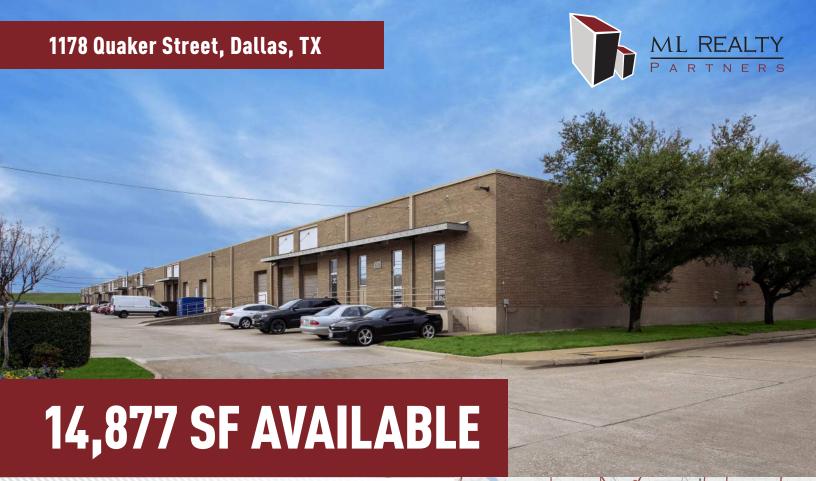

### **Building Specifications**

Building Size: 118,558 SF
Total Available: 14,877 SF
Office: 1,185 SF
Clear Height: 18' Clear

Loading: (2) Dock High Doors

(1) Ramped Drive-In Door