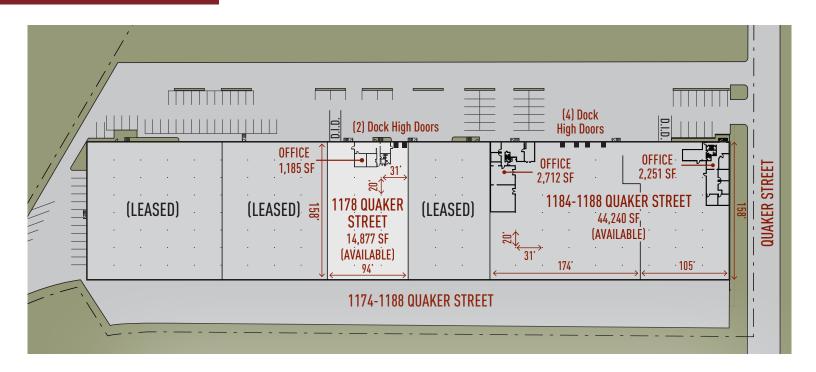

### **Building Specifications**

Building Size: 118,558 SF
Total Available: 14,877 SF
Office: 1,185 SF
Clear Height: 18' Clear

Loading: (2) Dock High Doors

(1) Ramped Drive-In Door

### Master Plan Rendering

# $NORTH \rightarrow$