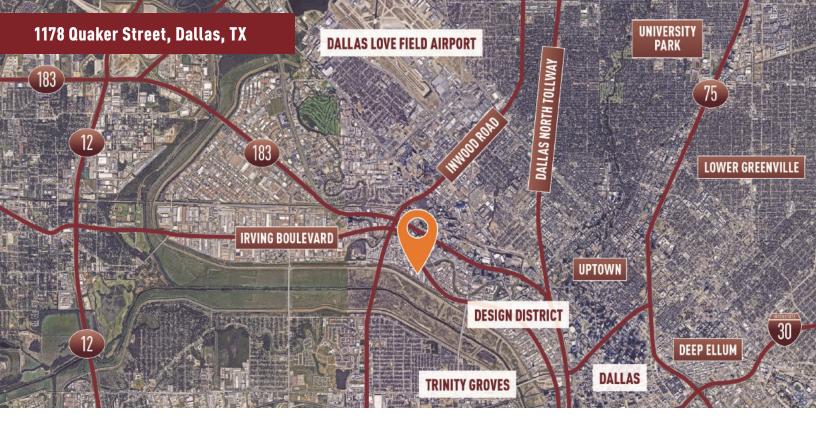

## **Building Features**

- > 2.5 miles northwest of Uptown and Downtown Dallas
- Strategically located in the South Stemmons Corridor offering first-class image and environment
- > Easy access to major thoroughfares
- Fully sprinklered