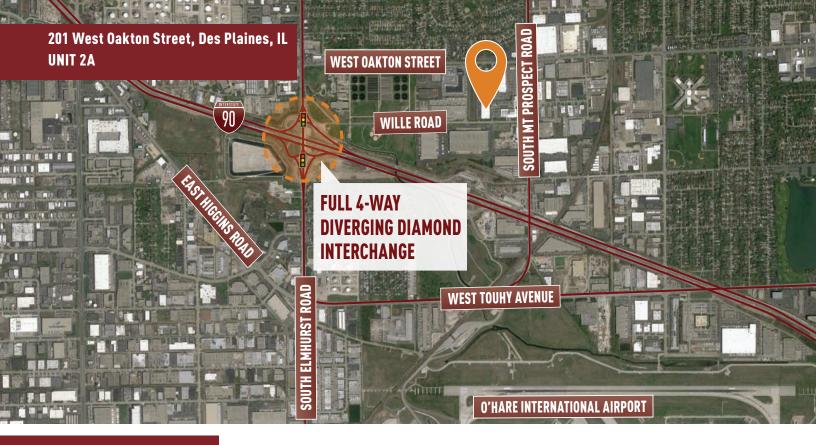

## **Building Features**

- Building well-located in the O'Hare submarket
- Situated on north side of I-90 between Lee Street and **Elmhurst Road interchange**
- Monument signage on Oakton Street