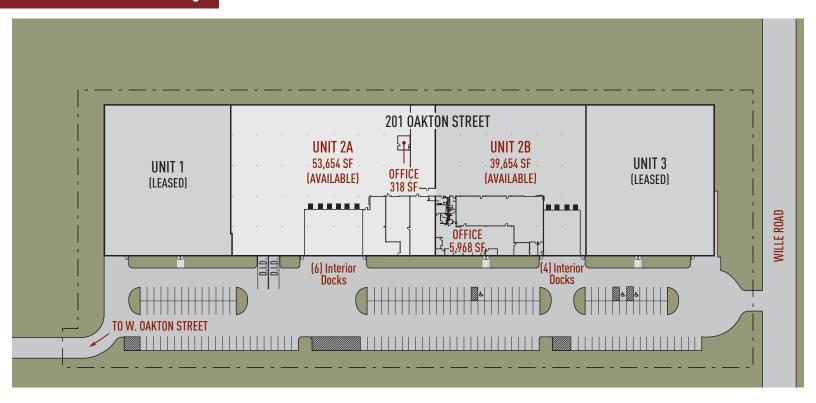

### **Building Specifications**

**Building Size:** 161.317 SF Available: 53.654 SF Warehouse Office: 318 SF Clear Height: 21' Clear

6 Interior Docks Loading:

Drive-In Doors: 2 Sprinkler: Wet

Electric (2 Services): 800 Amps @ 277/480 V, 3-Phase

## Master Plan Rendering

 $\leftarrow$  NORTH