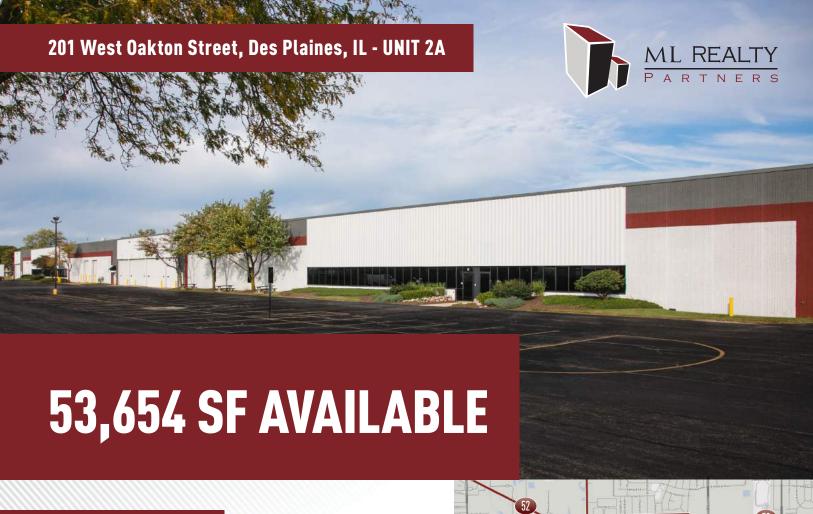

### **Building Specifications**

**Building Size:** 161.317 SF Available: 53.654 SF Warehouse Office: 318 SF Clear Height: 21' Clear

6 Interior Docks Loading:

Drive-In Doors: 2 Sprinkler: Wet

Electric (2 Services): 800 Amps @ 277/480 V, 3-Phase