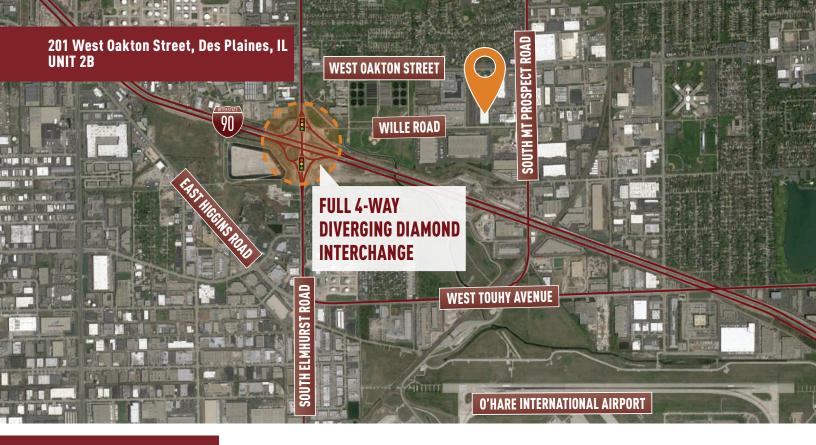

## **Building Features**

- > Building well-located in the O'Hare submarket
- Situated on north side of I-90 between Lee Street and Elmhurst Road interchange
- Monument signage on Oakton Street