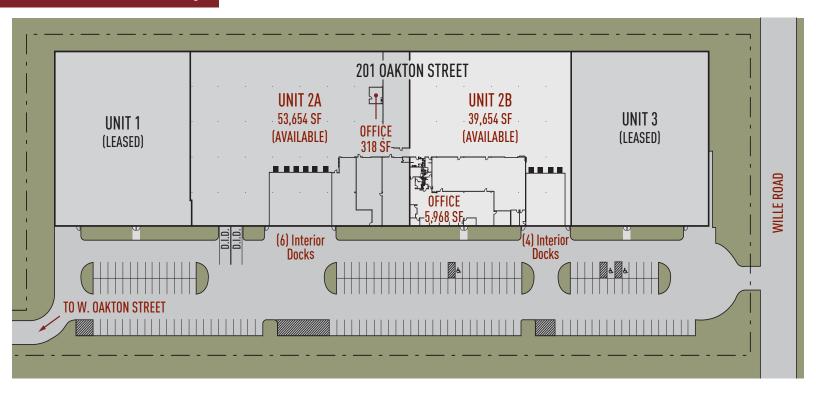

## **Building Specifications**

Building Size: 161,317 SF
Available: 39,654 SF
Office: 5,968 SF
Clear Height: 21' Clear

Loading: 4 Interior Docks

Sprinkler: Wet

Electric: 400 AMP @ 277/480 V, 3-Phase

Car Parking: 52 Spaces

## Master Plan Rendering

## $\leftarrow$ NORTH