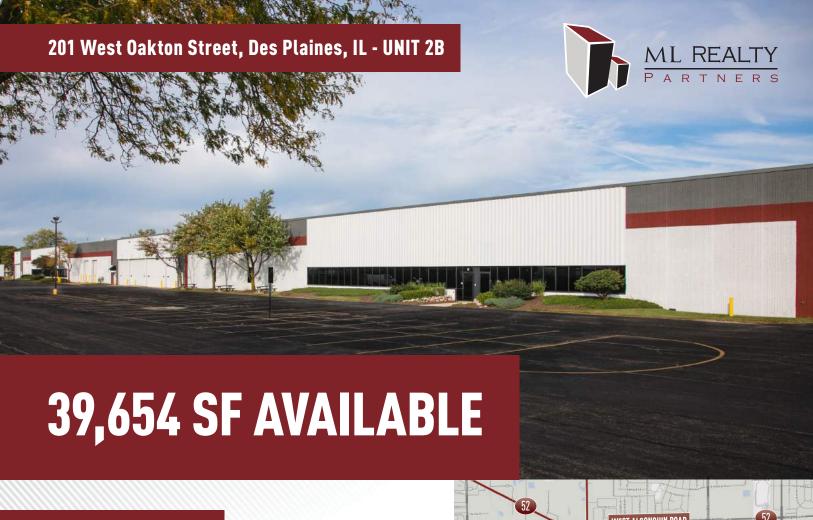

## **Building Specifications**

Building Size: 161,317 SF
Available: 39,654 SF
Office: 5,968 SF
Clear Height: 21' Clear

Loading: 4 Interior Docks

Sprinkler: Wet

Electric: 400 AMP @ 277/480 V, 3-Phase

Car Parking: 52 Spaces