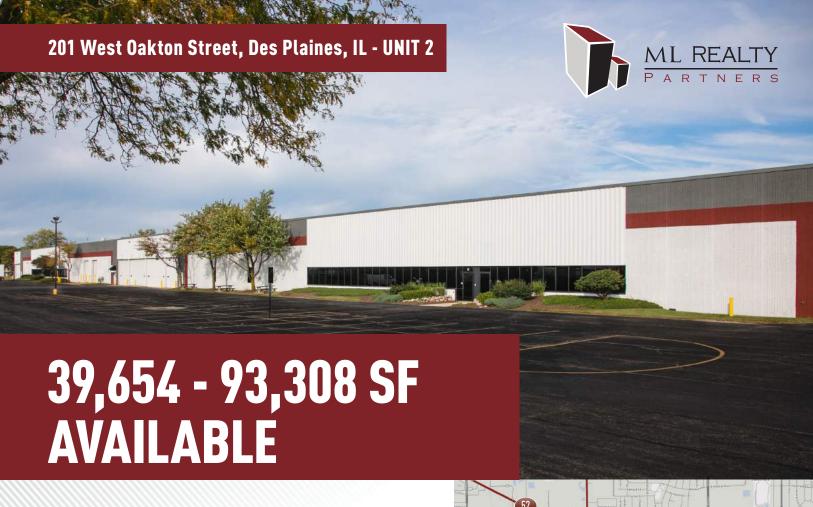

## **Building Specifications**

Building Size: 161,317 SF

Available: 39,654 - 93,308 SF

Office: 6,286 SF Clear Height: 21' Clear

Loading: 10 Interior Docks

Drive-In Doors: 2 Sprinkler: Wet

Electric (3 Services): 800 Amps @ 277/480 V, 3-Phase