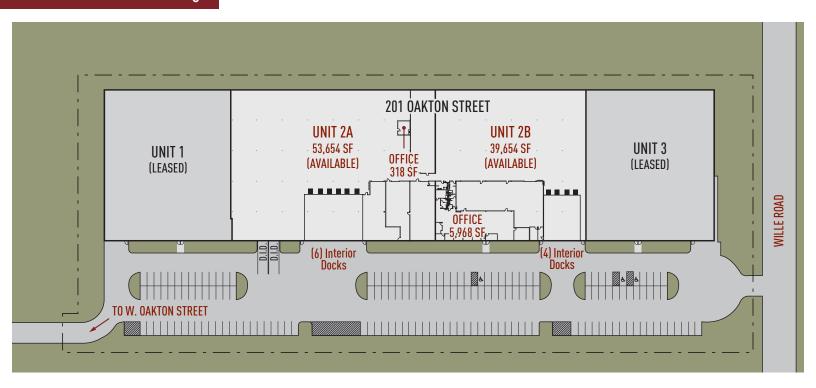

## **Building Specifications**

Building Size: 161,317 SF

Available: 39,654 - 93,308 SF

Office: 6,286 SF Clear Height: 21' Clear

Loading: 10 Interior Docks

Drive-In Doors: 2 Sprinkler: Wet

Electric (3 Services): 800 Amps @ 277/480 V, 3-Phase