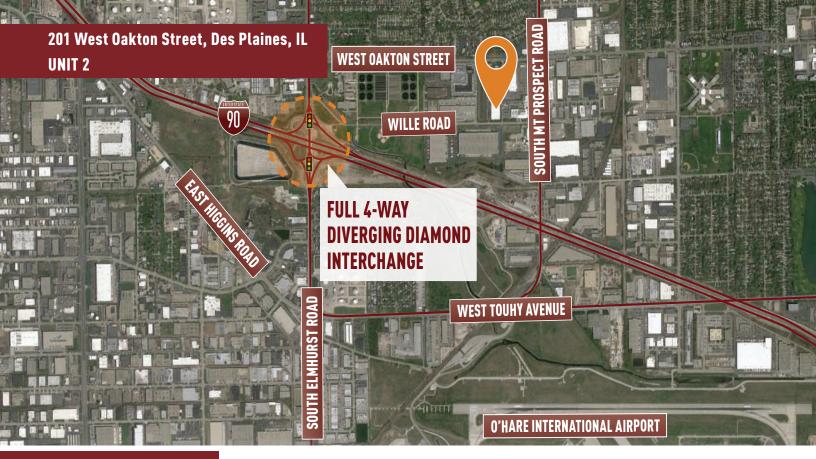

## **Building Features**

- > Building well-located in the O'Hare submarket
- Situated on north side of I-90 between Lee Street and Elmhurst Road interchange
- Monument signage on Oakton Street