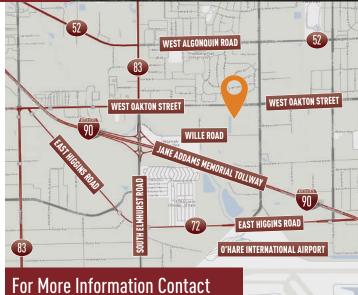

## **Building Features**

- > Building well-located in the O'Hare submarket
- Situated on north side of I-90 between Lee Street and Elmhurst Road interchange
- Monument signage on Oakton Street