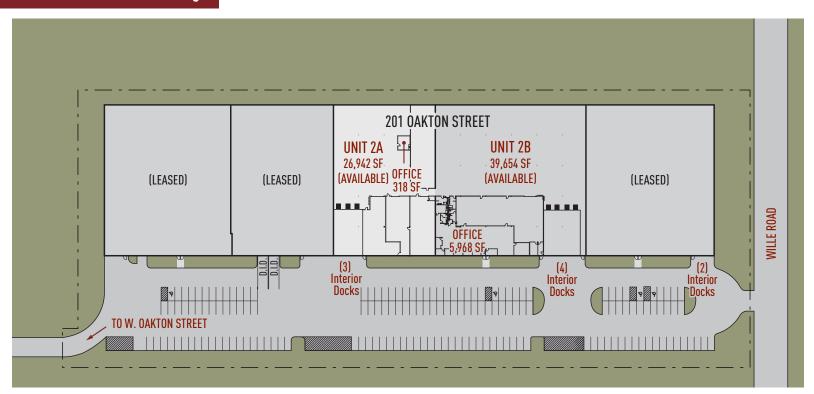

### **Building Specifications**

Building Size: 160,009 SF Available: 26,942 SF Warehouse Office: 318 SF Clear Height: 21' Clear

Loading: 3 Interior Docks

Sprinkler: Wet

Electric (2 Services): 800 Amps @ 277/480 V, 3-Phase

## Master Plan Rendering

### $\leftarrow$ NORTH