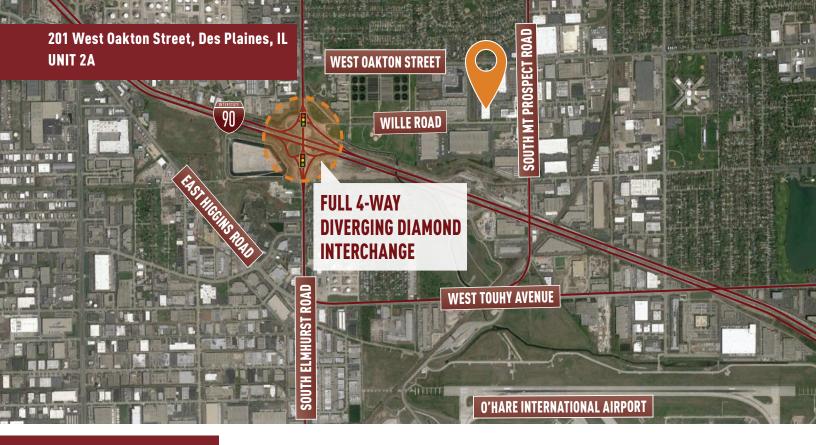

## **Building Features**

- > Building well-located in the O'Hare submarket
- Situated on north side of I-90 between Lee Street and Elmhurst Road interchange
- Monument signage on Oakton Street