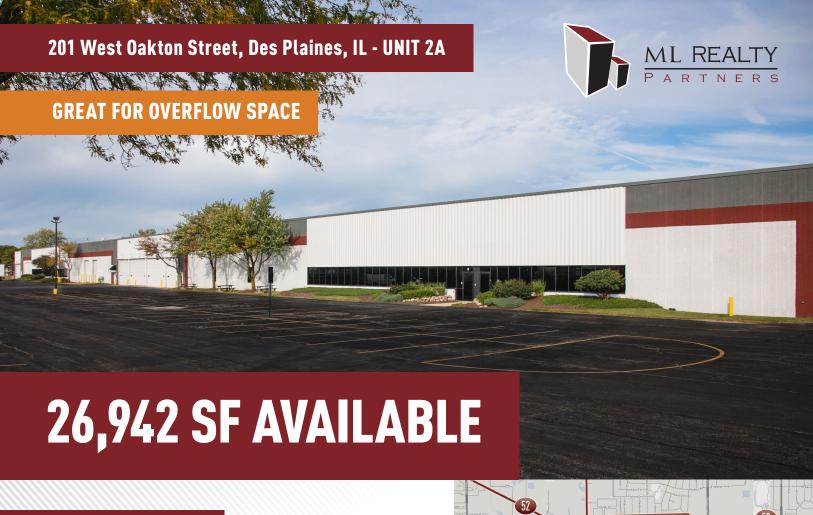

### **Building Specifications**

Building Size: 160,009 SF Available: 26,942 SF Warehouse Office: 318 SF Clear Height: 21' Clear

Loading: 3 Interior Docks

Sprinkler: Wet

Electric (2 Services): 800 Amps @ 277/480 V, 3-Phase