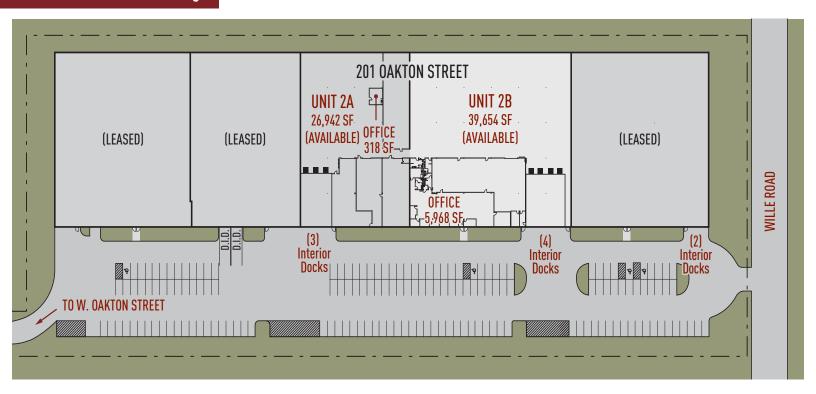

# **Building Specifications**

Building Size: 160,009 SF Available: 39.654 SF

Office: 5,968 SF (Can Be Reduced to ±3,500)

Clear Height: 21' Clear

Loading: 4 Interior Docks

Sprinkler: Wet

Electric: 400 AMP @ 277/480 V, 3-Phase

Car Parking: 45 Spaces