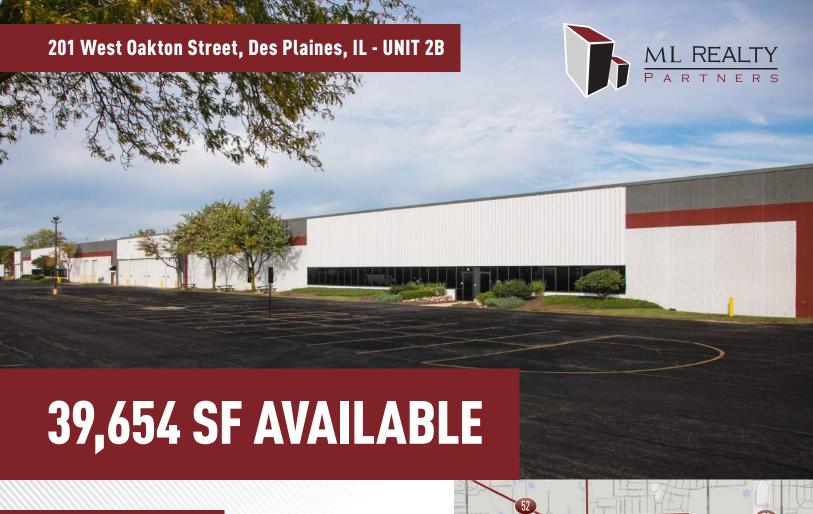

# **Building Specifications**

Building Size: 160,009 SF Available: 39.654 SF

Office: 5,968 SF (Can Be Reduced to ±3,500)

Clear Height: 21' Clear

Loading: 4 Interior Docks

Sprinkler: Wet

Electric: 400 AMP @ 277/480 V, 3-Phase

# **Building Features**

- > Building well-located in the O'Hare submarket
- Situated on north side of I-90 between Lee Street and Elmhurst Road interchange
- Monument signage on Oakton Street