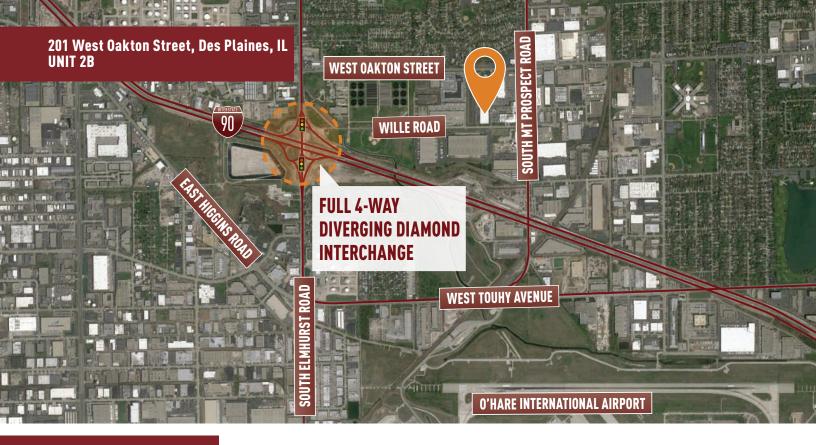

# **Building Features**

- > Building well-located in the O'Hare submarket
- Situated on north side of I-90 between Lee Street and Elmhurst Road interchange
- Monument signage on Oakton Street