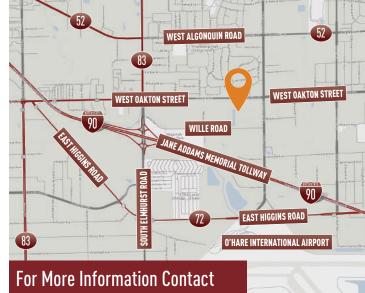

# **Building Features**

- > Building well-located in the O'Hare submarket
- Situated on north side of I-90 between Lee Street and Elmhurst Road interchange
- Monument signage on Oakton Street