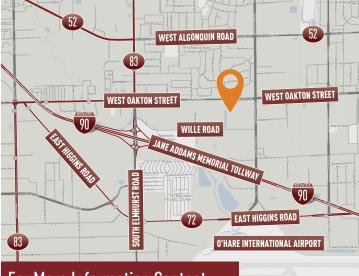

## For More Information Contact

ANDREW MALETICH, SIOR 630-729-7942 amaletich@cawleychicago.com

mgarland@cawleychicago.com

DUSTIN ALBERS 630-735-8747 dalbers@cawleychicago.com

# **Building Features**

- > Building well-located in the O'Hare submarket
- Situated on north side of I-90 between Lee Street and Elmhurst Road interchange
- > Monument signage on Oakton Street

Owner:

**MATT GARLAND** 