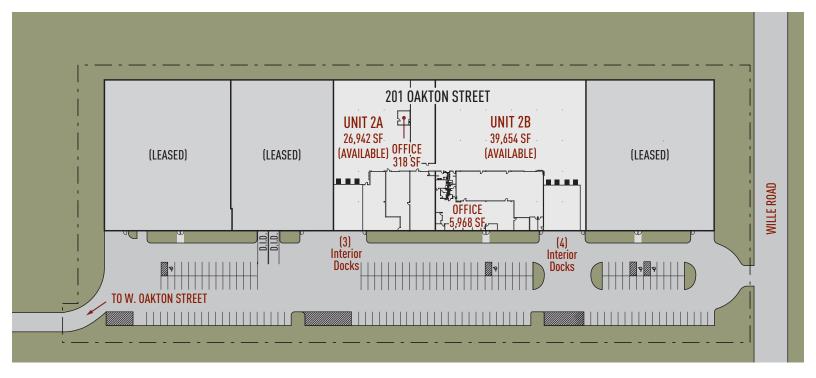

# 26,942 - 66,596 SF AVAILABLE

# Building Specifications

| Building Size:         | 160,009 SF                      |
|------------------------|---------------------------------|
| Available:             | 26,942 - 66,596SF               |
| Office:                | 3,818-6,286 SF                  |
| Clear Height:          | 21' Clear                       |
| Loading:               | 7 Interior Docks                |
| Sprinkler:             | Wet                             |
| Electric (3 Services): | 800 Amps ſd 277/480 V, 3-Phase  |
|                        | 2000 Amps 12 120/208 V, 3-Phase |
|                        | 400 Amps @ 277/480 V, 3-Phase   |
| Car Parking:           | 70 Spaces                       |

## Master Plan Rendering

← NORTH