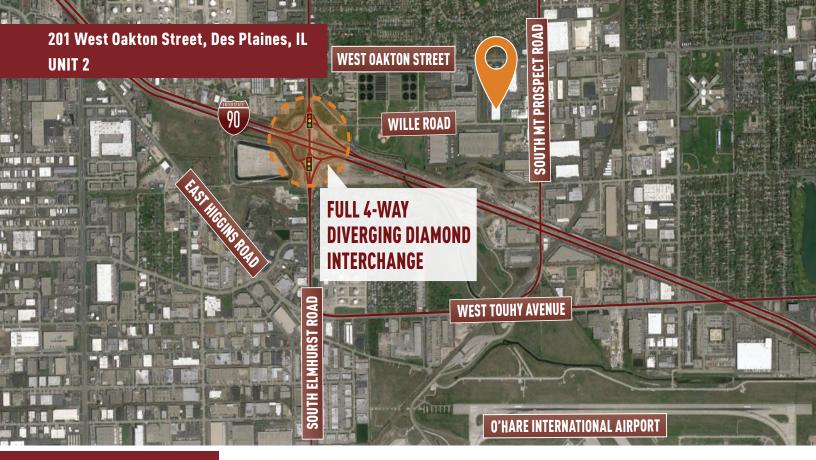

# **Building Features**

- > Building well-located in the O'Hare submarket
- Situated on north side of I-90 between Lee Street and Elmhurst Road interchange
- > Monument signage on Oakton Street

Owner:

**MATT GARLAND** 