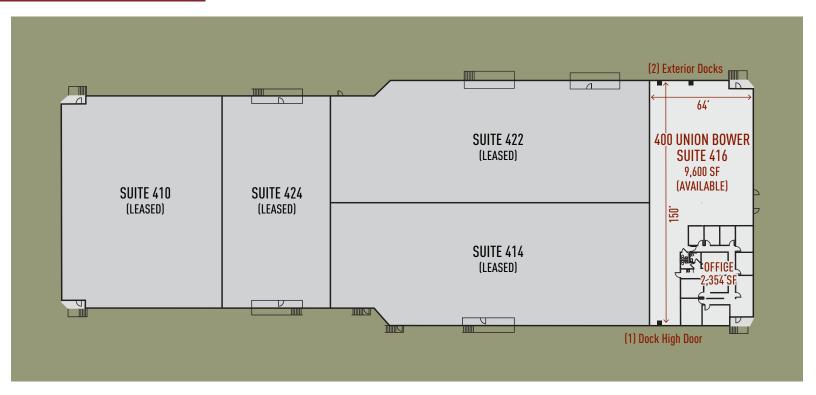

### **Building Specifications**

Building Size: 58,540 SF
Total Available: 9,600 SF
Office: 2,354 SF
Clear Height: 19' Clear

Loading: 1 Dock High Door; 2 Grade Level Docks

Car Parking: Ample
Column Spacing: 32' x 37'
Sprinkler System: Yes

### $NORTH \rightarrow$