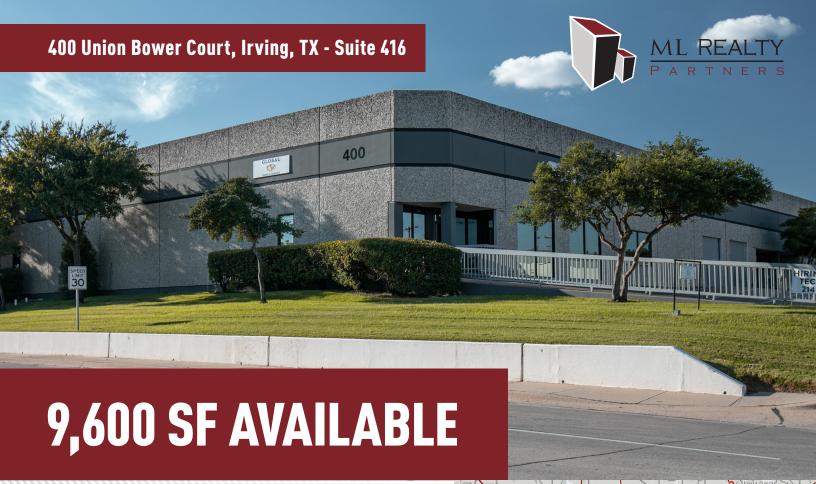

### **Building Specifications**

Building Size: 58,540 SF
Total Available: 9,600 SF
Office: 2,354 SF
Clear Height: 19' Clear

Loading: 1 Dock High Door; 2 Grade Level Docks

Car Parking: Ample
Column Spacing: 32' x 37'
Sprinkler System: Yes