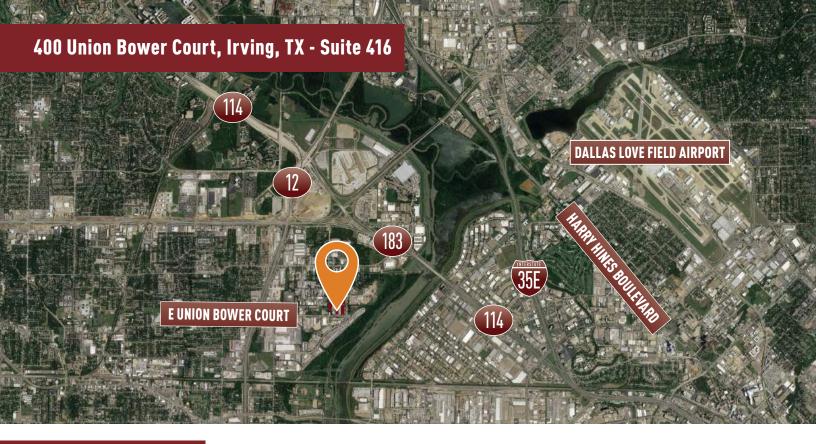

## **Building Features**

- > Strategically located in the South Stemmons Corridor
- > Easy access to Interstate 35E
- > Minutes from Loop 12 and Hwy 183
- Within 25 minutes of DFW International Airport, Dallas Love Field and Dallas CBD