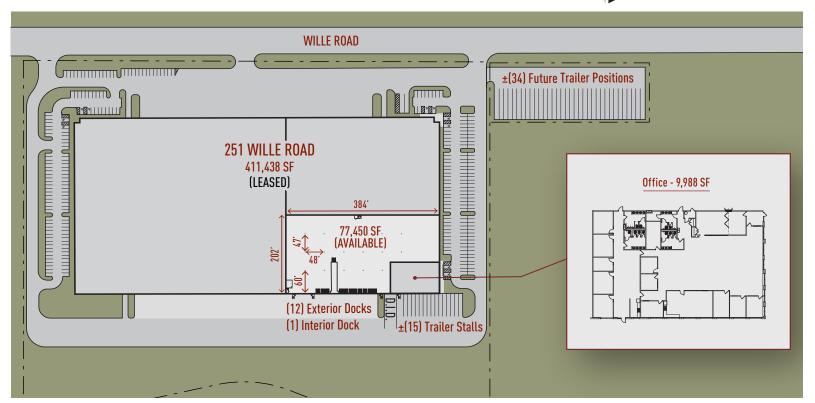

## **AVAILABLE ON-SITE TRAILER PARKING**

# 77,450 SF AVAILABLE

## **Building Specifications**

Building Size: 411,438 SF Available: 77,450 SF Office: 9,988 SF Clear Height: 30' Clear

Loading: 12 Exterior Docks (Expandable), 1 Interior Dock

Electric: 1200 Amps, 480/277 Volts

Lighting: T8

Car Parking: 79 Spaces (Expandable)

Trailer Parking: ±15 Trailer Spots With Dolly Pad (Expandable)

Column Spacing: 47' x 48' Sprinkler System: ESFR

## Master Plan Rendering

## $\mathsf{NORTH} \uparrow$