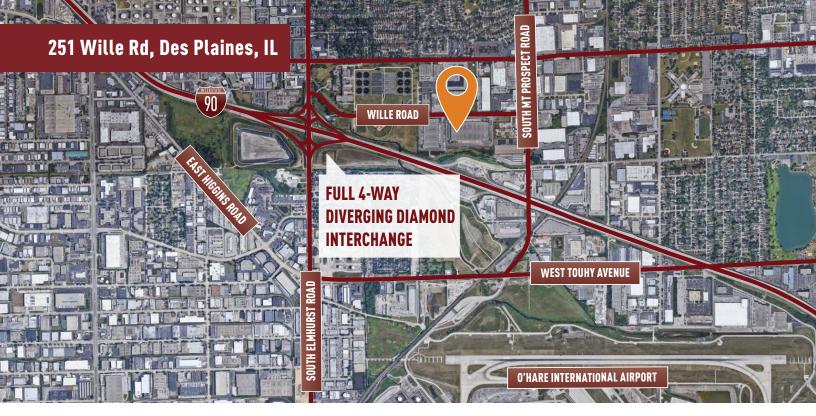

## **Building Features**

- High image, corporate setting
- > Close proximity to O'Hare International Airport
- ±15 trailer parking spots available (expandable)
- Access to I-90 via full interchange at Elmhurst Road.
- Potential to expand on-site trailer parking