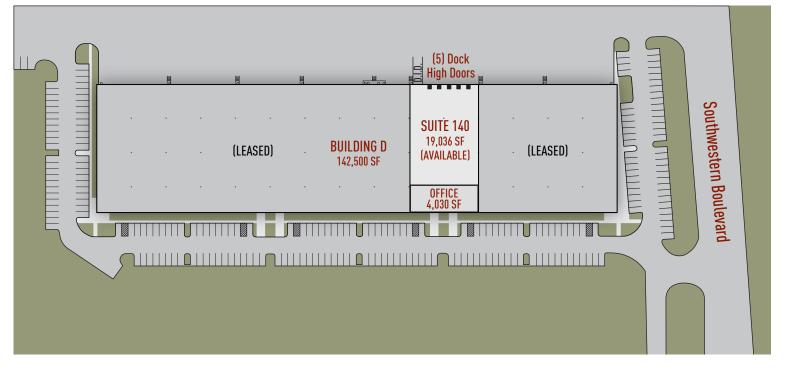

# 19,036 SF AVAILABLE

### **Building Specifications**

**Building Size:** 142,500 SF Total Available: 19,036 SF Office: 4,030 SF **Clear Height:** 28' Clear **Truck Court:** 180' (shared) 50' x 50' **Column Spacing: ESFR** Sprinkler System: Car Parking: Ample 5 (9'x10') Dock High Doors Loading: 1 Drive-in Ramp