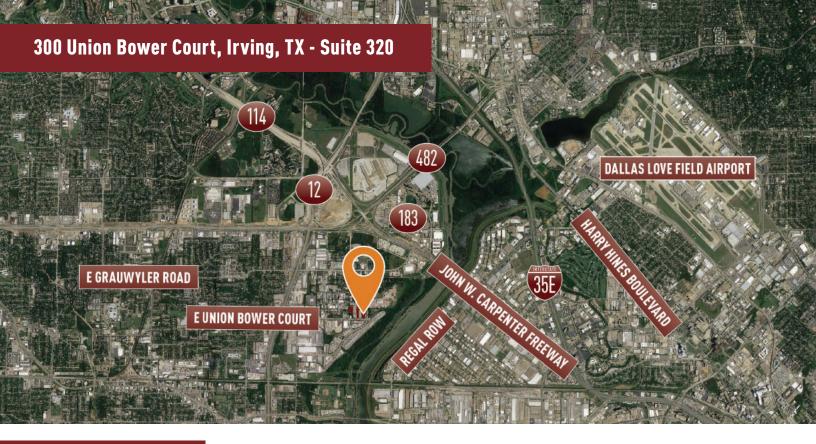

## **Building Features**

- Strategically located in the South Stemmons Corridor offering first-class image and environment
- > Easy access to Interstate 35E
- Minutes from Loop 12 and Hwy 183
- Within 25 minutes of DFW International Airport,
   Dallas Love Field and Dallas CBD