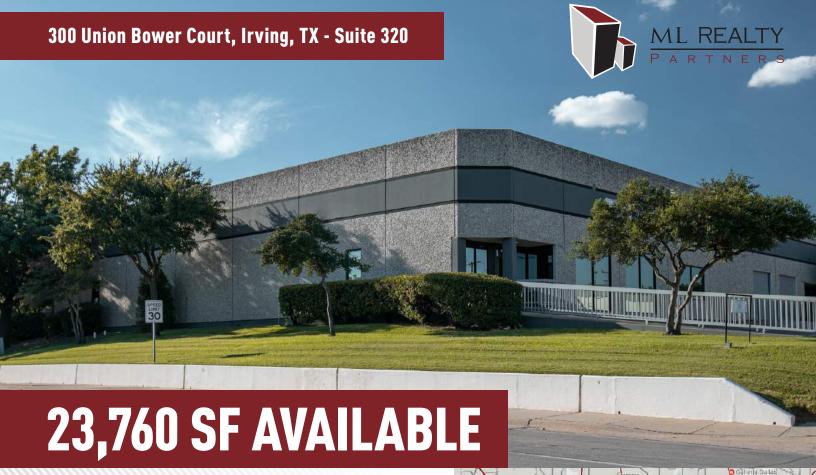

### **Building Specifications**

Building Size: 54,000 SF
Total Available: 23,760 SF
Office: 760 SF
Clear Height: 21' Clear
Column Spacing: 40' X 45'
Parking: 32 Spaces

Loading: 4 Dock High Doors

Drive-In Door: 1