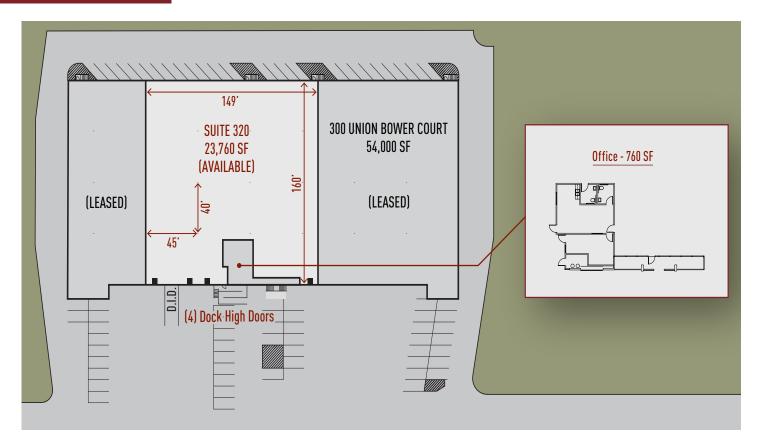

### **Building Specifications**

Building Size: 54,000 SF
Total Available: 23,760 SF
Office: 760 SF
Clear Height: 21' Clear
Column Spacing: 40' X 45'
Parking: 32 Spaces

Loading: 4 Dock High Doors

Drive-In Door: 1