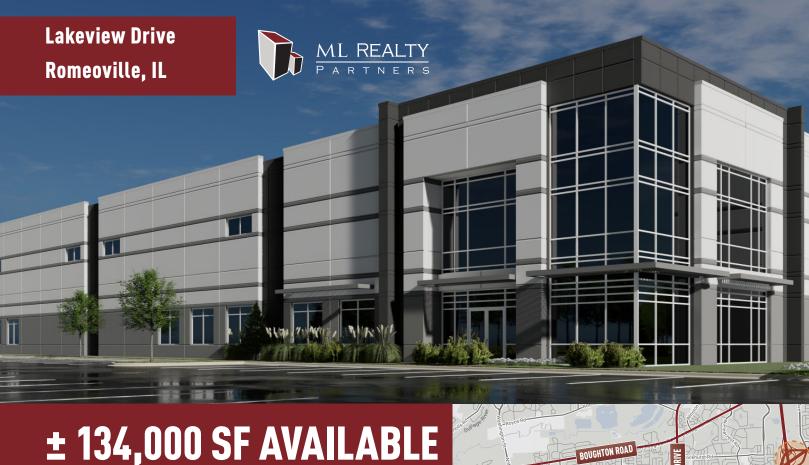

# **Building Specifications**

Building Size: ± 134,000 SF

Available:  $\pm 67,000 \text{ SF} - \pm 134,000 \text{ SF}$ 

Office: Build-to-Suit Clear Height: 32' Clear

Loading: ± 25 Exterior Truck Docks

Drive In Doors: ± 2

Car Parking: ± 160 Spaces

Sprinkler: ESFR

## **Building Features**

- > Minutes to I-55 via a 4-way interchange at Weber Road
- > Ability to secure truck court
- Free-standing
- > Low Will County taxes
- New construction
- Frontage along Interstate 55
  - Over 111,000 vehicles per day
- Ability to demise to ± 67,000 SF

### Master Plan Rendering