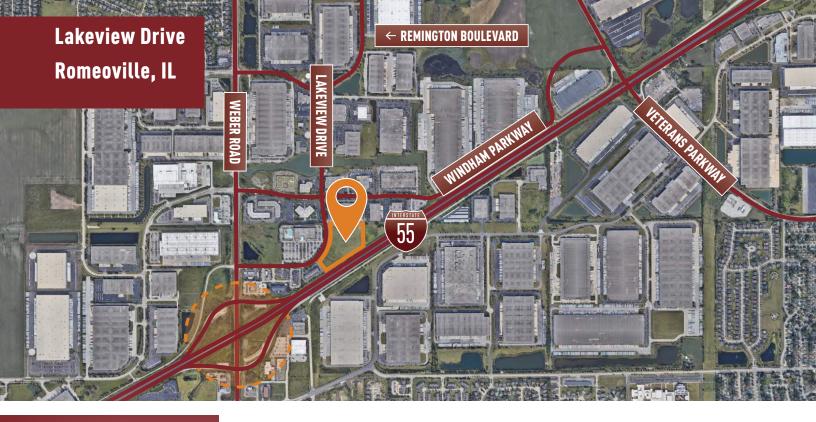

## **Building Features**

- > Minutes to I-55 via a 4-way interchange at Weber Road
- > Ability to secure truck court
- Free-standing
- > Low Will County taxes
- New construction
- Frontage along Interstate 55
  - Over 111,000 vehicles per day
- Ability to demise to ± 67,000 SF