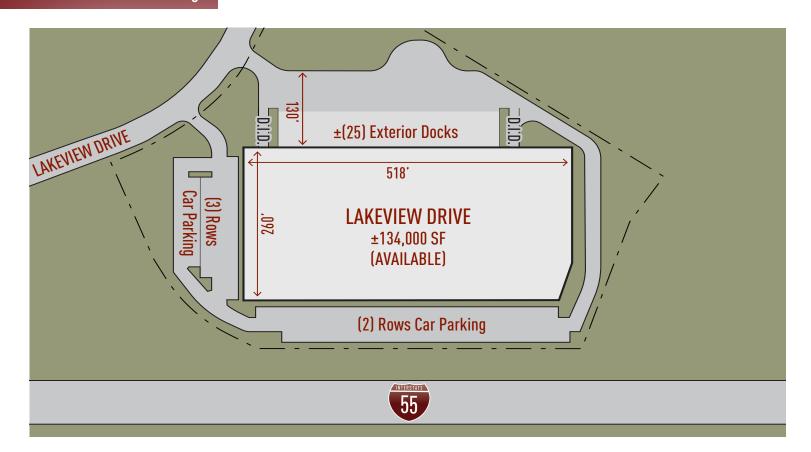

# **Building Specifications**

Building Size: ± 134,000 SF

Available:  $\pm 67,000 \text{ SF} - \pm 134,000 \text{ SF}$ 

Office: Build-to-Suit Clear Height: 32' Clear

Loading: ± 25 Exterior Truck Docks

Drive In Doors: ± 2

Car Parking: ± 160 Spaces

Sprinkler: ESFR

## NORTH ✓