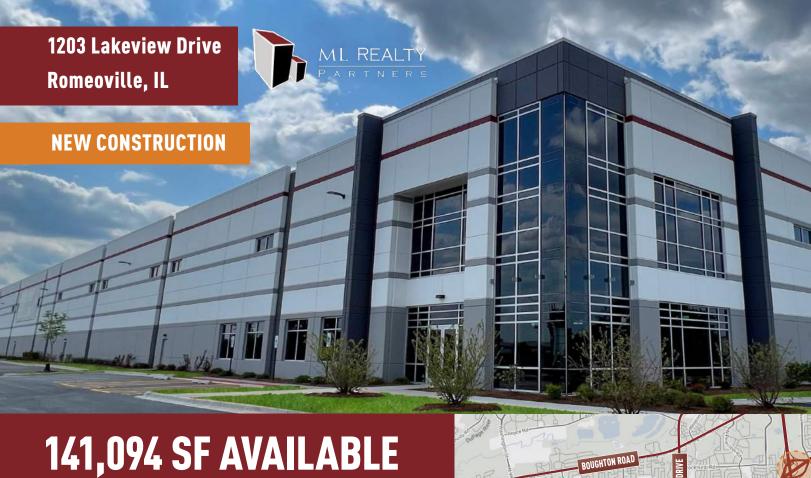

# **Building Specifications**

**Building Size:** 141,094 SF

± 70,000 SF - 141,094 SF Available:

± 3,477 SF Office: Clear Height: 32' Clear

Loading: 25 Exterior Truck Docks

**Drive In Doors:** 

Car Parking: ± 174 Spaces Trailer Parking: 10 Stalls

## **Building Features**

- Immediate acess to I-55 via Weber Road Interchange
- Ability to secure truck court
- Free-standing
- Low Will County taxes
- **New construction**
- Frontage along Interstate 55
- **On-site trailer parking**