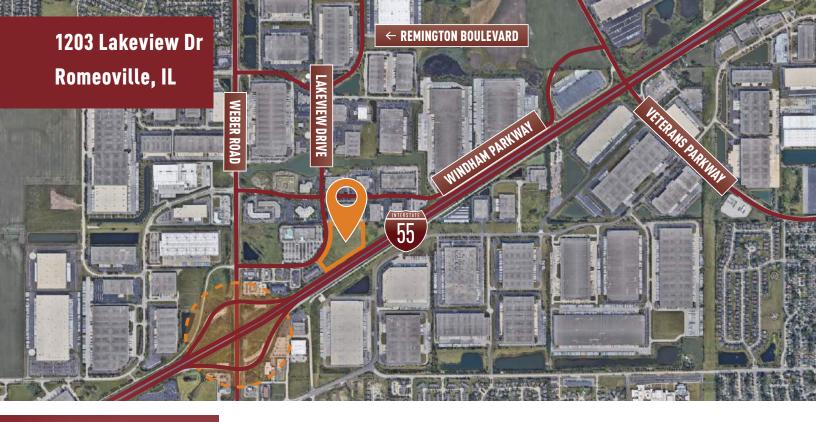

## **Building Features**

- Immediate acess to I-55 via Weber Road Interchange
- Ability to secure truck court
- Free-standing
- Low Will County taxes
- **New construction**
- Frontage along Interstate 55
- **On-site trailer parking**