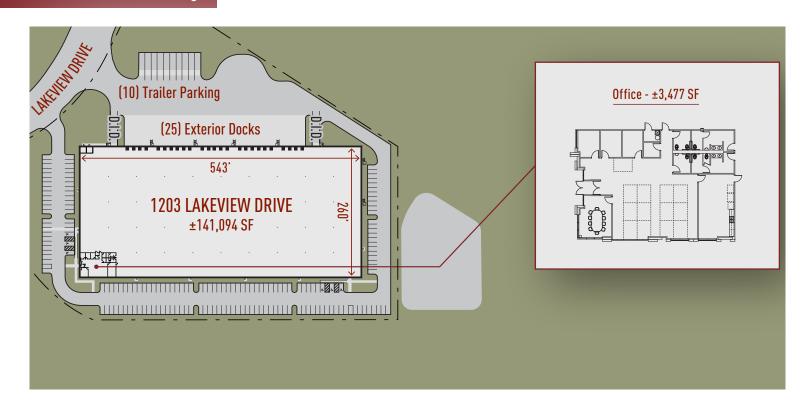

# **Building Specifications**

**Building Size:** 141,094 SF

± 70,000 SF - 141,094 SF Available:

± 3,477 SF Office: Clear Height: 32' Clear

Loading: 25 Exterior Truck Docks

**Drive In Doors:** 

Car Parking: ± 174 Spaces Trailer Parking: 10 Stalls