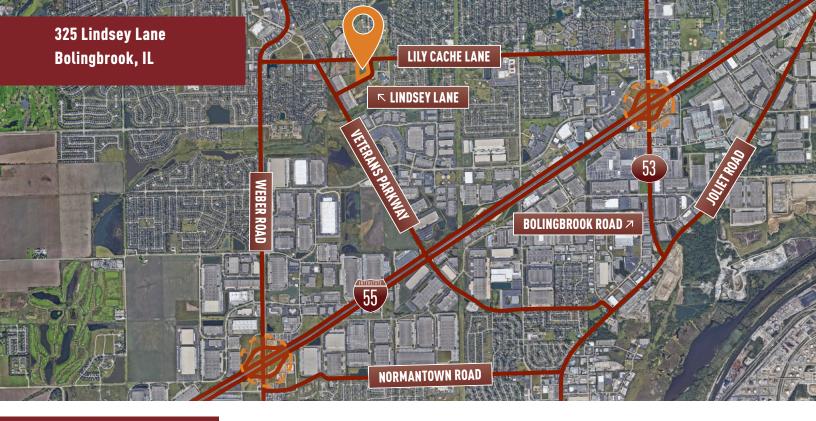

6,484 - 84,208 SF AVAILABLE

## **Building Specifications**

**Building Size:** 116.216 SF 26,484 - 84,208 SF Available: 2,466 SF Office: **Clear Height:** 32' Clear 22 Exterior Truck Docks Loading: Drive In Doors: 3 **Car Parking:** 92 Spaces Sprinkler: **ESFR** Power: Up to 2000 Amps

### **Building Features**

- > Minutes to I-55 via a 4-way interchange at Weber Road
- Free-standing
- > Low Will County taxes
- > New construction





MATTHEW STAUBER 847-698-8236 matthew.stauber@colliers.com MIKE SENNER 847-698-8234 mike.senner@colliers.com

**TOM RODENO** 847-698-8231 tom.rodeno@colliers.com

Owner: ML Realty Partners \\ One Pierce Place, Suite 450, Itasca, Illinois 60143 \\ 630-250-2900 Information contained herein is subject to change and verification, and no liability for errors or



#### Master Plan Rendering



## $\text{NORTH} \rightarrow$