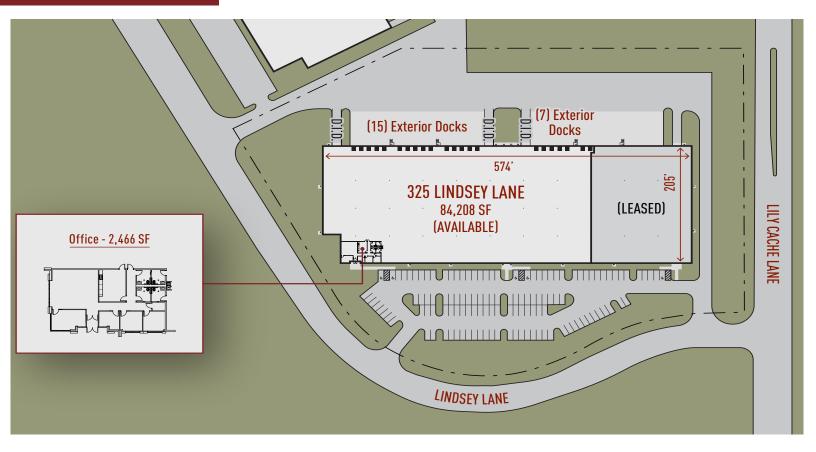

# 26,484 - 84,208 SF AVAILABLE

## **Building Specifications**

**Building Size:** 116.216 SF 26,484 - 84,208 SF Available: 2,466 SF Office: **Clear Height:** 32' Clear 22 Exterior Truck Docks Loading: Drive In Doors: 3 **Car Parking:** 92 Spaces Sprinkler: **ESFR** Power: Up to 2000 Amps

#### Master Plan Rendering

## $\text{NORTH} \rightarrow$