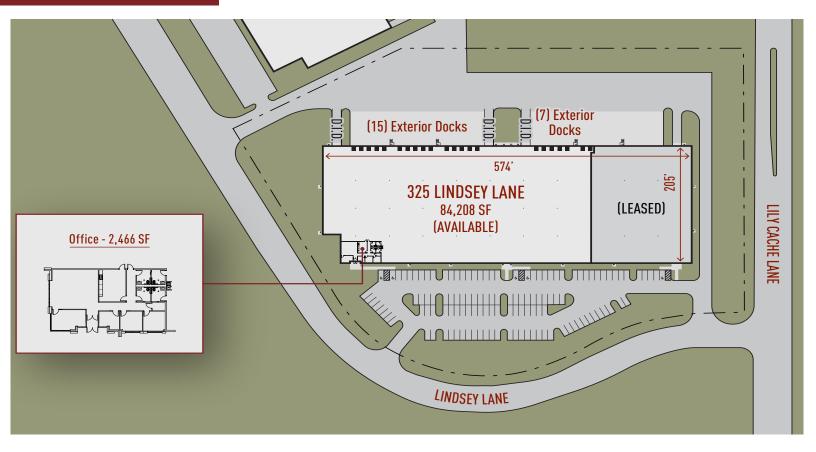

# ±27,000 - 84,208 SF AVAILABLE

## **Building Specifications**

**Building Size:** 116,216 SF ±27,000-84,208 SF Available: 2,466 SF Office: **Clear Height:** 32' Clear 22 Exterior Truck Docks Loading: Drive In Doors: 3 **Car Parking:** 92 Spaces Sprinkler: **ESFR** Power: Up to 2000 Amps

#### Master Plan Rendering

### $\text{NORTH} \rightarrow$