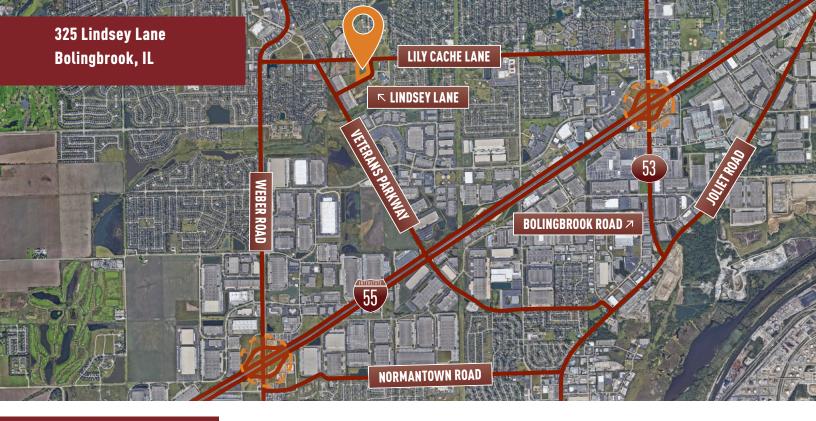

7,000 - 84,208 SF AVAILABLE

## **Building Specifications**

**Building Size:** 116,216 SF ±27,000-84,208 SF Available: 2,466 SF Office: **Clear Height:** 32' Clear 22 Exterior Truck Docks Loading: Drive In Doors: 3 **Car Parking:** 92 Spaces Sprinkler: **ESFR** Power: Up to 2000 Amps

#### **Building Features**

- > Minutes to I-55 via a 4-way interchange at Weber Road
- Free-standing
- > Low Will County taxes
- > New construction





MATTHEW STAUBER 847-698-8236 matthew.stauber@colliers.com MIKE SENNER 847-698-8234 mike.senner@colliers.com

**TOM RODENO** 847-698-8231 tom.rodeno@colliers.com

Owner: ML Realty Partners \\ One Pierce Place, Suite 450, Itasca, Illinois 60143 \\ 630-250-2900 Information contained herein is subject to change and verification, and no liability for errors or



#### Master Plan Rendering



### $\text{NORTH} \rightarrow$