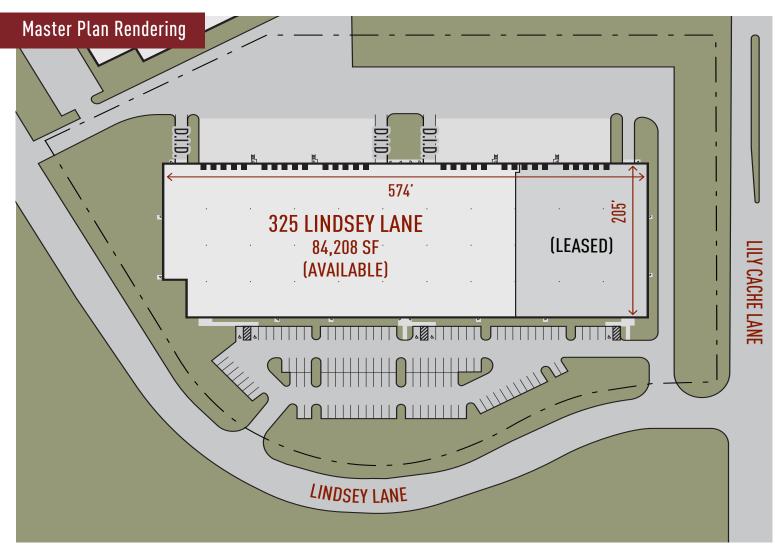

# 84,208 SF AVAILABLE

## **Building Specifications**

Building Size: 116,216 SF Available: 84,208 SF Office: Build-to-Suit Clear Height: 32' Clear

Loading: 22 Exterior Truck Docks

Drive In Doors: 3

Car Parking: 92 Spaces Sprinkler: ESFR