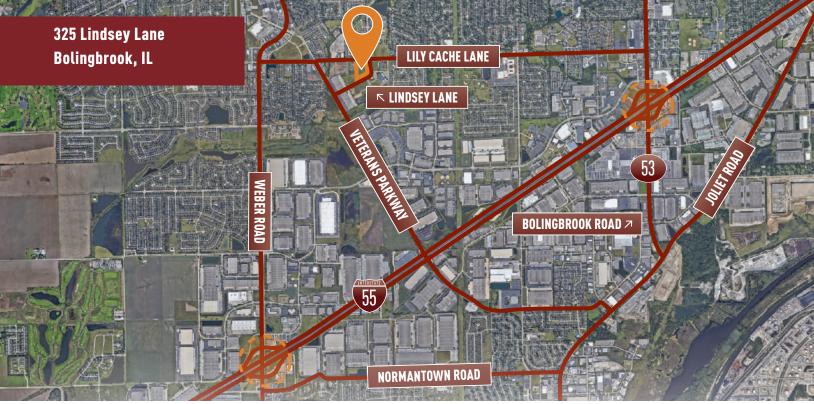

### **Building Features**

- > Minutes to I-55 via a 4-way interchange at Weber Road
- > Free-standing
- > Low Will County taxes
- New construction