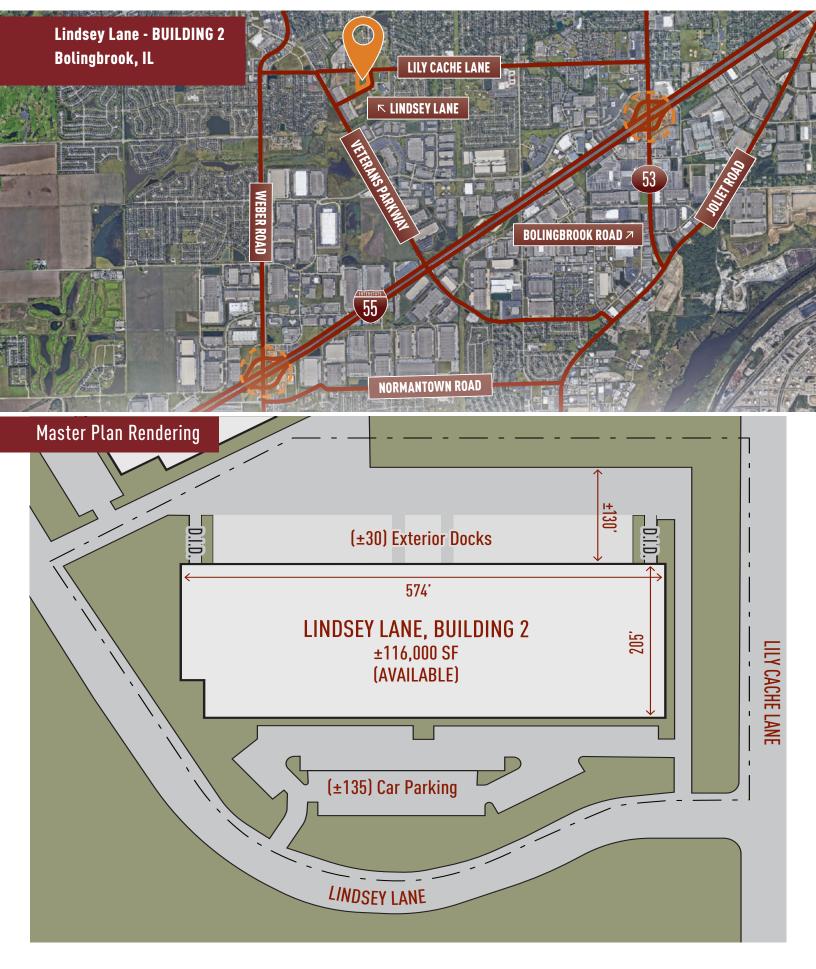

## ± 116,000 SF AVAILABLE

## **Building Specifications**

Building Size: ± 116,000 SF

Available: ± 29,000 - ± 116,000 SF

Office: Build-to-Suit Clear Height: 32' Clear

Loading: ± 30 Exterior Truck Docks

Drive In Doors: ± 2

Car Parking: ± 135 Spaces