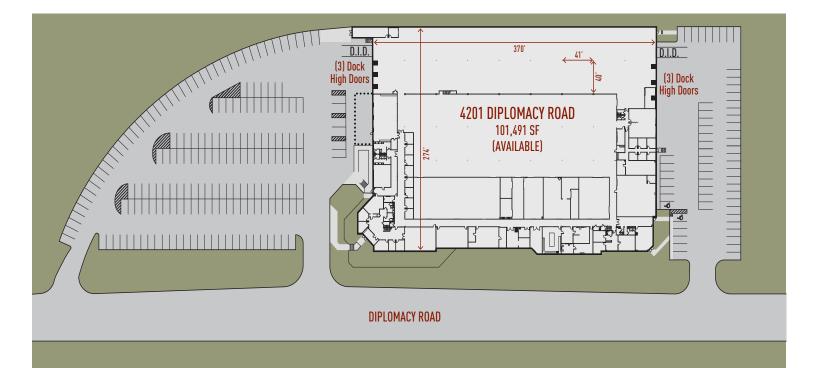

# **Building Specifications**

| Building Size:  | 101,491 SF                                   |
|-----------------|----------------------------------------------|
| Available:      | 101,491 SF                                   |
| Office:         | 26,341 SF (Includes 4,307 SF Mezzanine)      |
| Production:     | 42,956 SF                                    |
| Clear Height:   | 28' Clear                                    |
| Loading:        | 6 Dock High Doors                            |
| Drive in Doors: | 2 Ramped Doors                               |
| Electric:       | 2 services: 3,000A @ 480V, 1,600A @ 120/208V |
|                 |                                              |

### Master Plan Rendering

 $\rm NORTH \rightarrow$ 