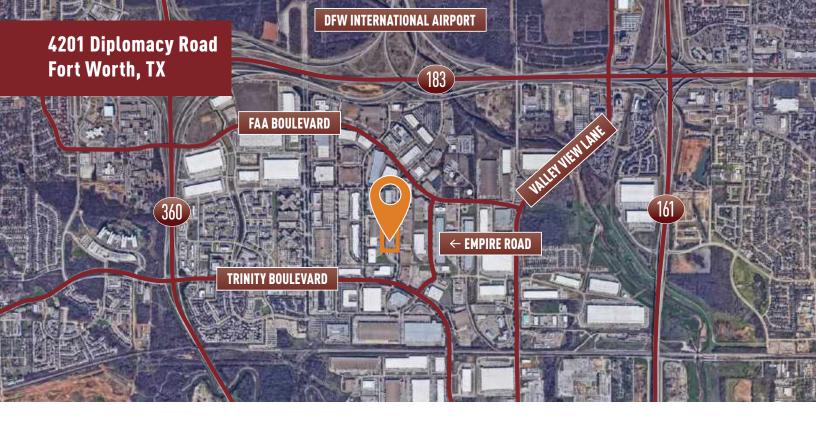

# 4201 Diplomacy Road, Fort Worth, TX

#### **Building Features**

- Ample car parking
- > Located 5 miles from DFW International Airport
- > Fully sprinklered
- Immediate access to TX-183, TX-360 & President George Bush Turnpike

For More Information Contact