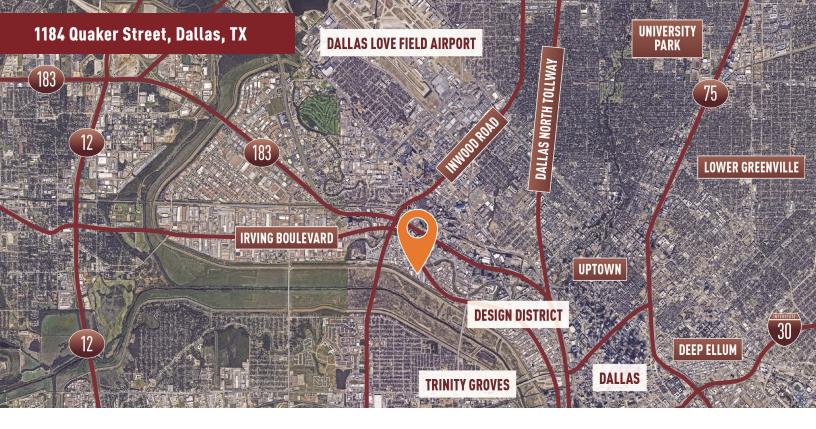

### 1184 Quaker Street, Dallas, TX

### **Building Features**

- > 2.5 miles northwest of Uptown and Downtown Dallas
- Strategically located in the South Stemmons Corridor offering first-class image and environment
- > Easy access to major thoroughfares
- Fully sprinklered