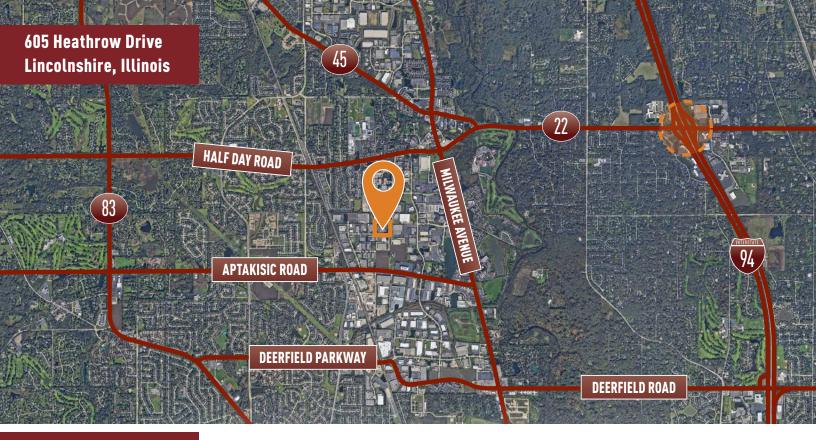

## **Building Features**

- Minutes from multiple I-94 interchanges
- 2-1/2 miles to Buffalo Grove Metra Station
- Situated within a high image Lincolnshire **Business Center in Lake County**
- Free-standing building