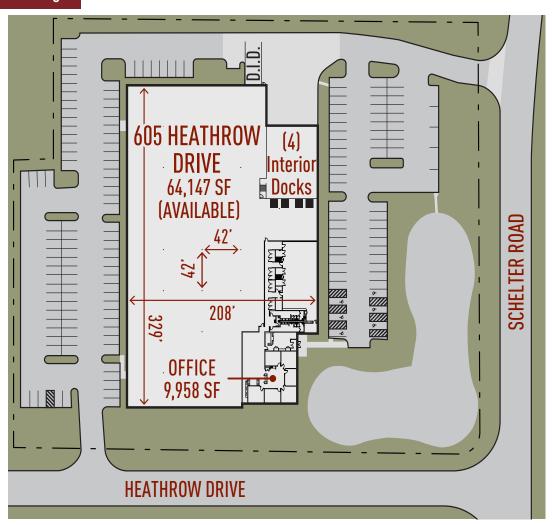

# **Building Specifications**

**Building Size:** 64,147 SF Available: 64.147 SF Office: 9,958 SF Clear Height: 24'

**4 Interior Docks** Loading:

Drive In Doors:

Auto Parking: 159 Car Parking Spaces

Column Spacing: 42' X 42' Electric: 1,200 Amps

### Site Plan Rendering