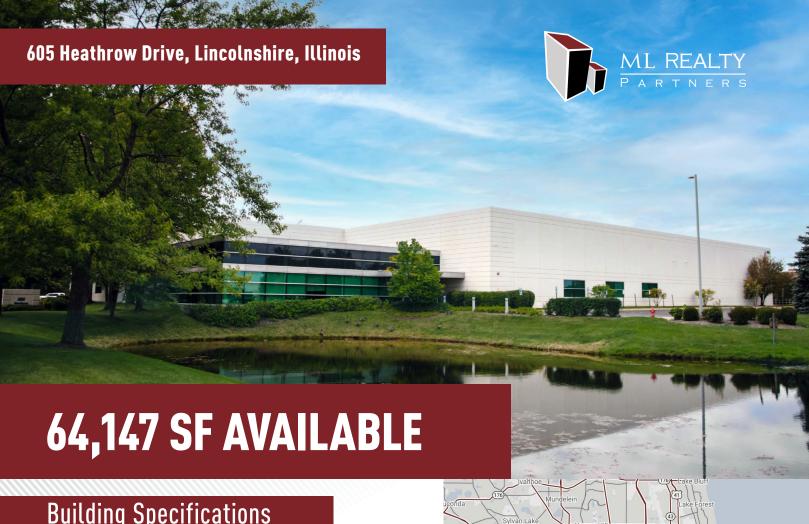

# **Building Specifications**

**Building Size:** 64,147 SF Available: 64.147 SF Office: 9,958 SF Clear Height: 24'

**4 Interior Docks** Loading:

Drive In Doors:

Auto Parking: 159 Car Parking Spaces

Column Spacing: 42' X 42' Electric: 1,200 Amps

Lighting: LED Sprinkler System: Wet

## **Building Features**

- Minutes from multiple I-94 interchanges
- 2-1/2 miles to Buffalo Grove Metra Station
- Situated within a high image Lincolnshire **Business Center in Lake County**
- Free-standing building