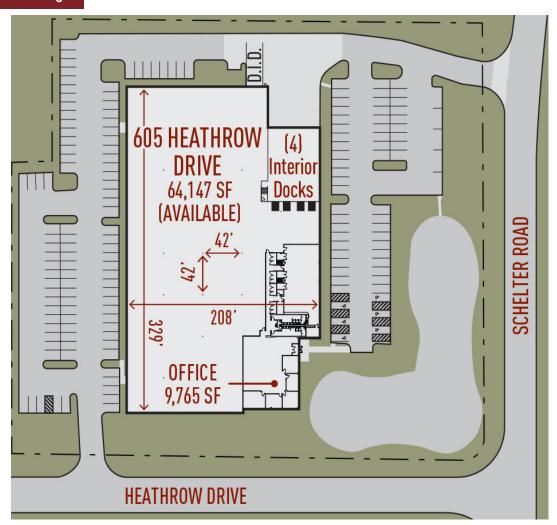

### Site Plan Rendering

# **Building Specifications**

**Building Size:** 64,147 SF Available: 64.147 SF Office: 9,765 SF Clear Height:

**4 Interior Docks** Loading:

Drive In Doors:

Auto Parking: 159 Car Parking Spaces

Column Spacing: 42' X 42' Electric: 1,200 Amps