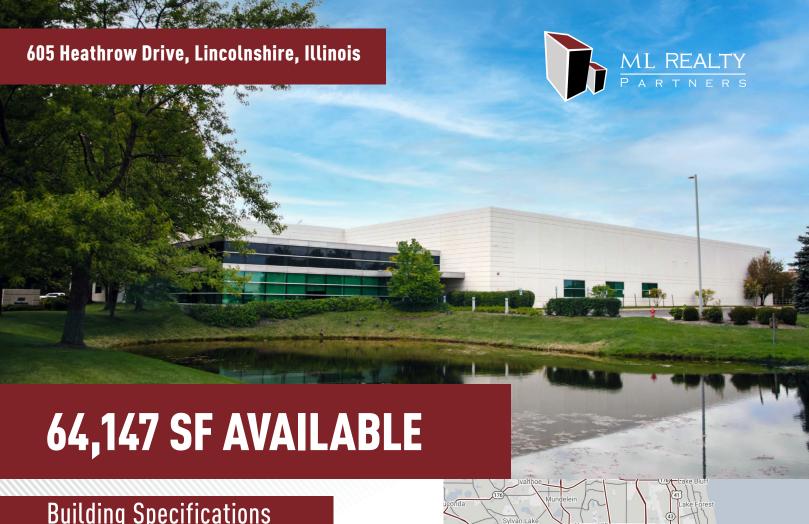

# **Building Specifications**

**Building Size:** 64,147 SF Available: 64.147 SF Office: 9,765 SF Clear Height:

**4 Interior Docks** Loading:

Drive In Doors:

Auto Parking: 159 Car Parking Spaces

Column Spacing: 42' X 42' Electric: 1,200 Amps

Lighting: LED Sprinkler System: Wet

## **Building Features**

- Minutes from multiple I-94 interchanges
- 2-1/2 miles to Buffalo Grove Metra Station
- Situated within a high image Lincolnshire **Business Center in Lake County**
- Free-standing building