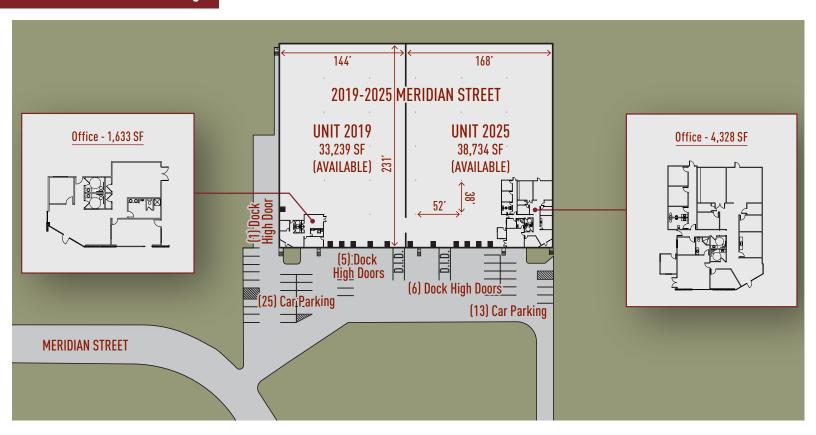

#### TWO 20' X 20' OVERSIZED LOADING DOORS

# 71,973 SF AVAILABLE (DIVISIBLE)

## **Building Specifications**

Building Size: 71,973 SF

Total Available: 33,239 SF - 71,973 SF

Office SF: 5,961 SF Clear Height: 22' Clear

Loading: 12 Dock High Doors

Ramped Doors: (1) 8' X 10' Drive-In Door

(1) 12' X 16' Drive-In Door

Column Spacing: 52' X 38'

Power (Two Services): 200A @ 240V (Suite 2019)

800A @ 240V (Suite 2025)

Lighting: LED Sprinkler: Wet