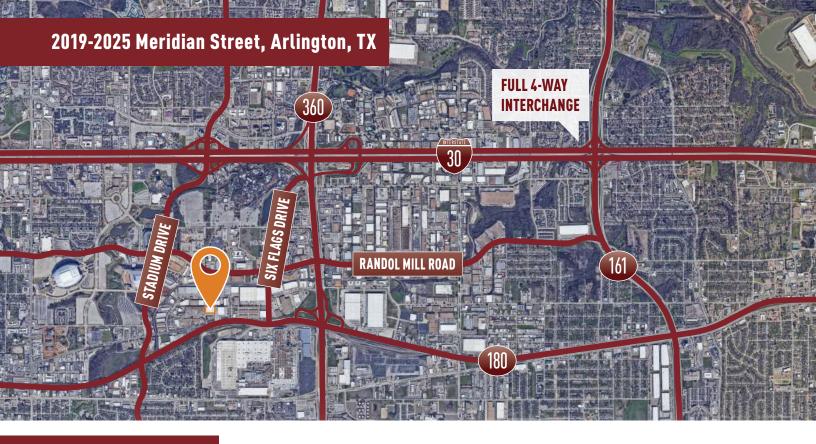

## **Building Features**

- Easy access to major thoroughfares
- > Immediate access to TX-360 and Interstate 30
- > Located ten miles from DFW International Airport

For More Information Contact

MARK GRAYBILL