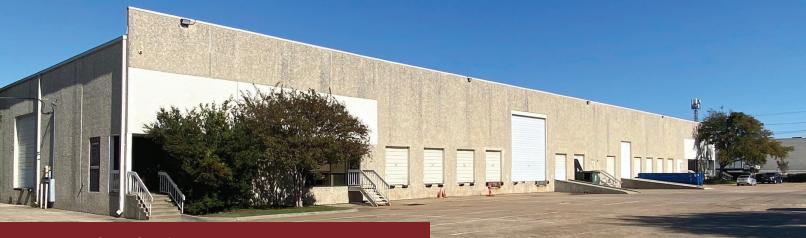

## **Building Specifications**

Building Size: 71,973 SF

Total Available: 33,239 SF - 71,973 SF

Office SF: 5,961 SF Clear Height: 22' Clear

Loading: 12 Dock High Doors

Ramped Doors: (1) 8' X 10' Drive-In Door

(1) 12' X 16' Drive-In Door

Column Spacing: 52' X 38'

Power (Two Services): 200A @ 240V (Suite 2019)

800A @ 240V (Suite 2025)

Lighting: LED Sprinkler: Wet