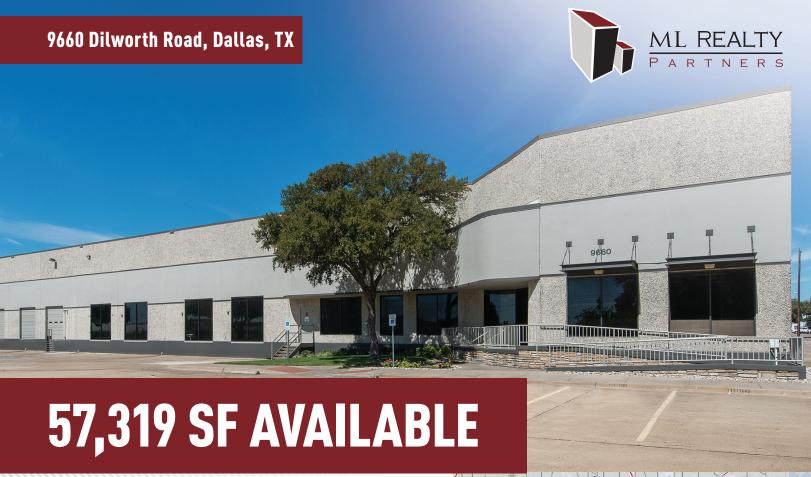

# **Building Specifications**

Building Size: 163,390 SF Total Available: 57,319 SF Office SF: 5,147 SF Warehouse Office: 500 SF Clear Height: 24' Clear

Loading: 6 Dock High Doors

Drive In Doors: 1 Ramped Column Spacing: 40' x 25'