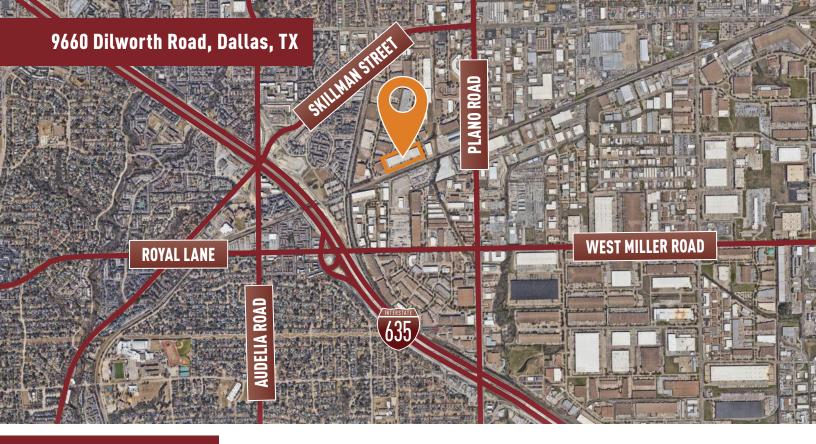

# **Building Features**

- Strategically located in Northgate Business Park providing first-class image and environment
- Close proximity to I-635
- > End cap unit

For More Information Contact