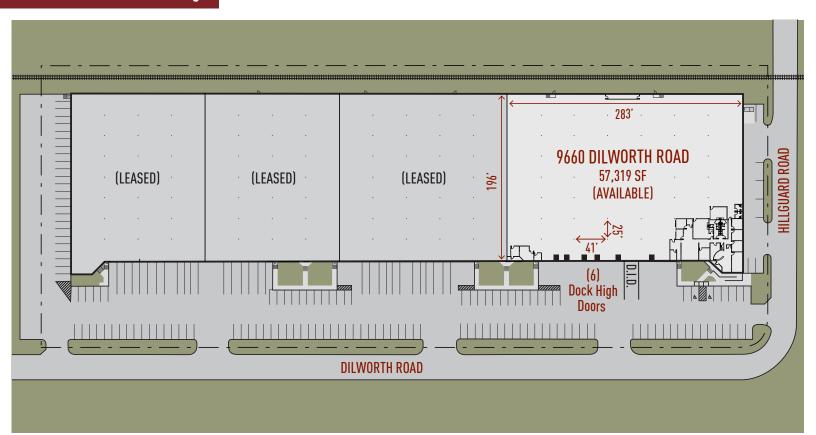

# **Building Specifications**

Building Size: 163,390 SF Total Available: 57,319 SF Office SF: 5,147 SF Warehouse Office: 500 SF Clear Height: 24' Clear

Loading: 6 Dock High Doors

Drive In Doors: 1 Ramped Column Spacing: 40' x 25'

## Master Plan Rendering

## NORTH $\uparrow$