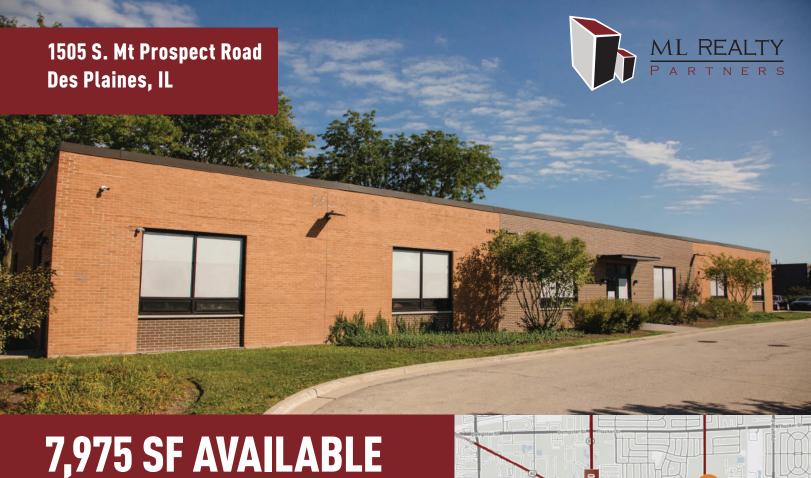

# **Building Features**

- > Minutes to I-90 via a 4-way interchange at Elmhurst Road
- Free-standing
- > High visibility along Mt Prospect Road

For More Information Contact