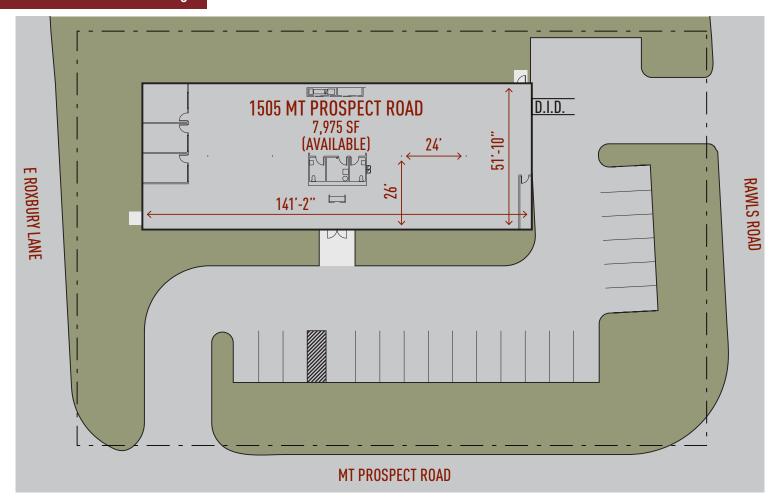

# **Building Specifications**

Building Size: 7,975 SF
Available: 7,975 SF
Office: 540 SF
Clear Height: 12' Clear
Column Spacing: 24' X 26'

Drive In Doors:

Car Parking: 20 Spaces

Sprinkler: Yes

Power: 400 Amp @ 120/240 V, 3-Phase