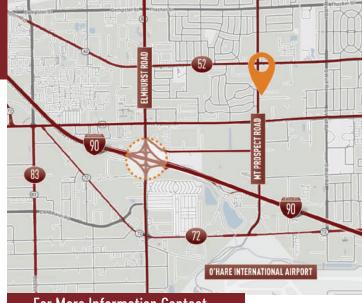

# **Building Features**

- > Minutes to I-90 via a 4-way interchange at Elmhurst Road
- Free-standing
- > High visibility along Mt Prospect Road

For More Information Contact