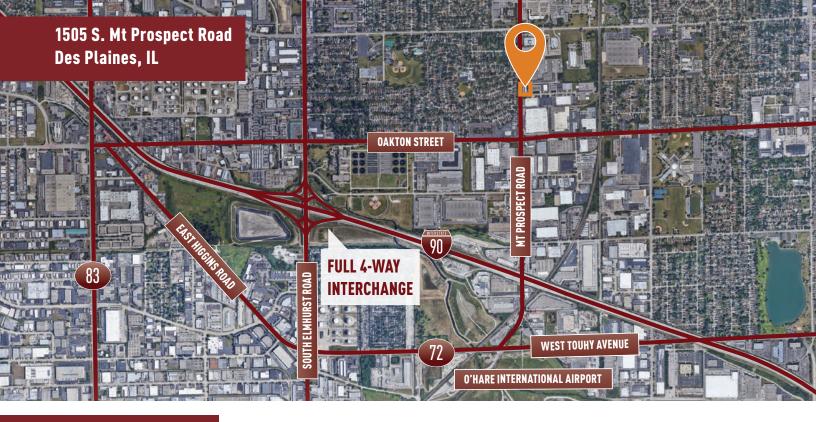

# **Building Features**

- > Minutes to I-90 via a 4-way interchange at Elmhurst Road
- Free-standing
- > High visibility along Mt Prospect Road

For More Information Contact