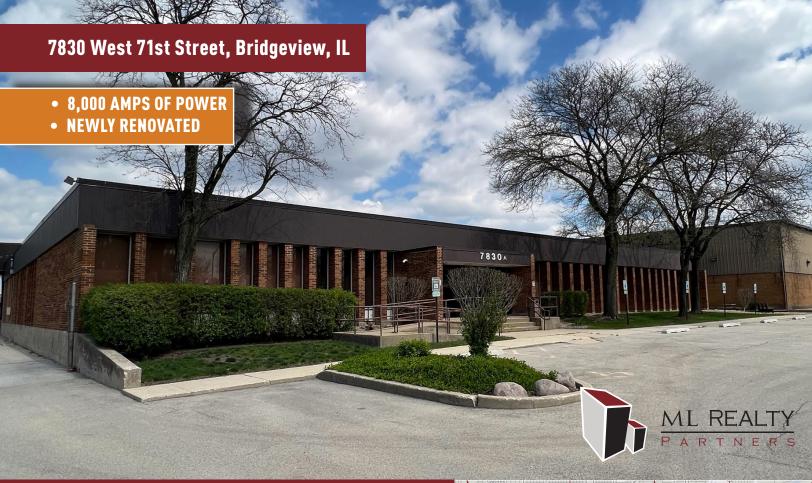

# ±184,017 SF AVAILABLE

# **Building Specifications**

Building Size: 217,873 SF Available: 184,017 SF Existing Office: 16,706 SF Clear Height: 22'-25' Clear

Loading: 21 Exterior Truck Docks

Drive In Doors: 1

Column Spacing: 39' X 40' Typical

Power: 8,000 Amps, 277/480 Volts, 3-Phase

(Two 4,000 Amp Services)

Car Parking: ±124 Spaces

Trailer Parking: 39
Sprinkler: Wet
Rail: IHB

## **Building Features**

- > On-site trailer parking available
- Office remodel includes new ceiling, paint, and flooring
- Great manufacturing facility with heavy power
- Quick access to I-55 and I-294
- Proximity to rail yards
  - BNSF Willow Springs
  - BNSF Corwith
  - CSX Bedford Park