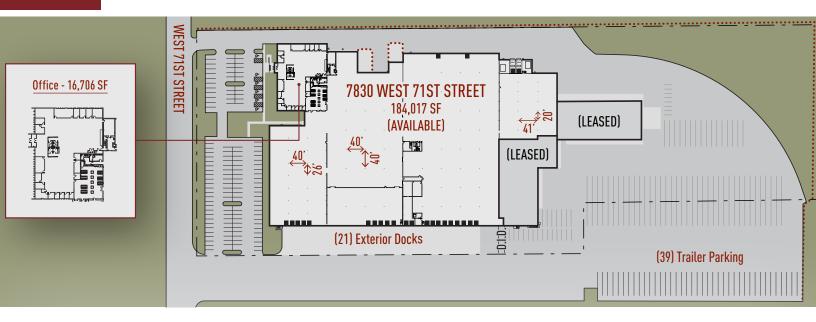

# ±184,017 SF AVAILABLE

# **Building Specifications**

Building Size: 217,873 SF Available: 184,017 SF Existing Office: 16,706 SF Clear Height: 22'-25' Clear

Loading: 21 Exterior Truck Docks

Drive In Doors: 1

Column Spacing: 39' X 40' Typical

Power: 8,000 Amps, 277/480 Volts, 3-Phase

(Two 4,000 Amp Services)

Car Parking: ±124 Spaces

Trailer Parking: 39
Sprinkler: Wet
Rail: IHB

### Plan

## $NORTH \rightarrow$