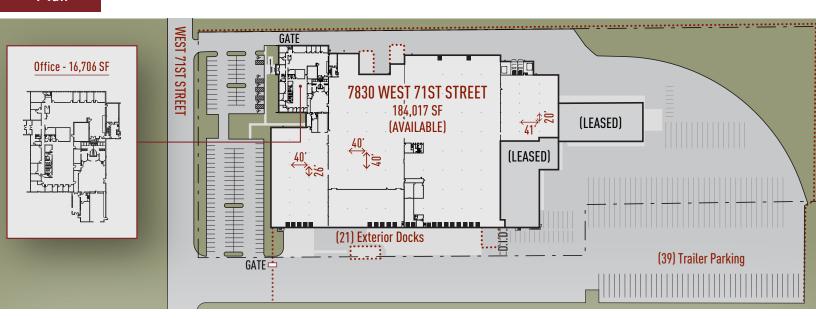

## **Building Specifications**

**Building Size:** 217.873 SF 184,017 SF Available: 16,706 SF Existing Office: 22' Clear Clear Height:

Loading: 21 Exterior Truck Docks

Drive In Doors:

Column Spacing: 39' X 40' Typical

8,000 Amps, 277/480 Volts, 3-Phase Power:

(Two 4,000 Amp Services)

±124 Spaces Car Parking:

Trailer Parking: 39 Warehouse Sprinkler **ESFR** Wet Office Sprinkler:

## Plan

## $\mathsf{NORTH} \to$