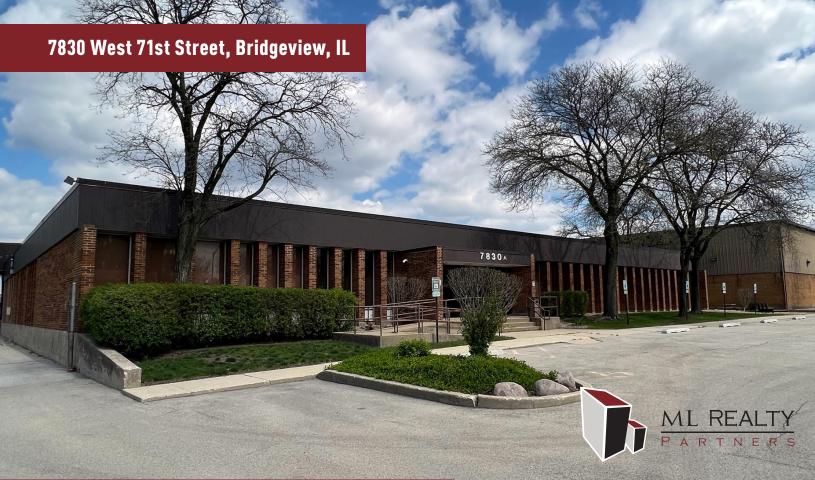

# ±184,017 SF AVAILABLE

## **Building Specifications**

**Building Size:** 217.873 SF 184,017 SF Available: 16,706 SF Existing Office: 22' Clear Clear Height:

Loading: 21 Exterior Truck Docks

Drive In Doors:

Column Spacing: 39' X 40' Typical

8,000 Amps, 277/480 Volts, 3-Phase Power:

(Two 4,000 Amp Services)

±124 Spaces Car Parking:

Trailer Parking: 39 Warehouse Sprinkler **ESFR** Wet Office Sprinkler:

## **Building Features**

- On-site trailer parking available
- Great manufacturing facility with heavy power
- Quick access to I-55 and I-294
- Proximity to rail yards
  - BNSF Willow Springs
  - BNSF Corwith
  - CSX Bedford Park







### STEVE CONNOLLY, SIOR

630-693-0642

sconnolly@hiffman.com

#### **CHRIS GARY**

630-639-0694 cgary@hiffman.com

#### **JACK PAPPAS**

630-317-