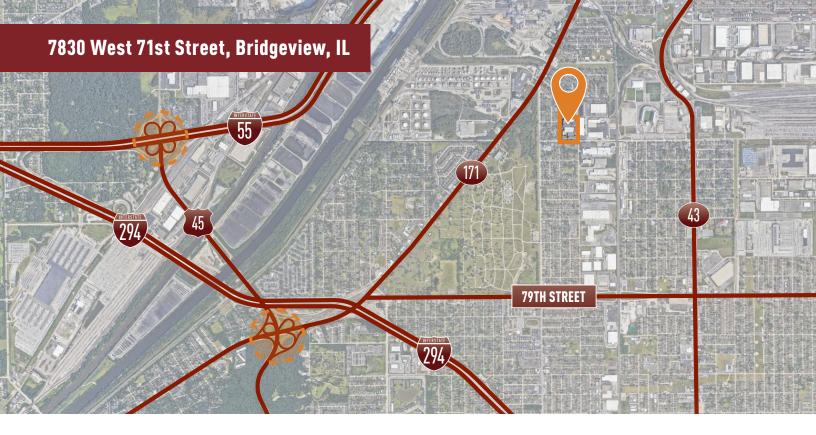

## **Building Features**

- On-site trailer parking available
- Great manufacturing facility with heavy power
- Quick access to I-55 and I-294
- Proximity to rail yards
  - BNSF Willow Springs
  - BNSF Corwith
  - CSX Bedford Park