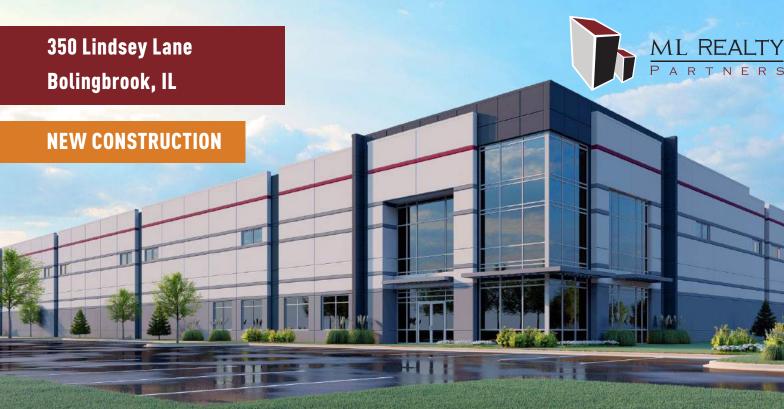

# ± 173,947 SF AVAILABLE

### **Building Specifications**

**Building Size:** ± 173,947 SF ± 173,947 SF Available: Build-to-Suit Office: **Clear Height:** 36' Clear Loading: ± 36 Exterior Truck Docks Drive In Doors: ± 2 **Car Parking:** ± 158 Spaces Sprinkler: **ESFR** Power: Up to 3000 Amps

#### **Building Features**

- > Minutes to I-55 via a 4-way interchange at Weber Road
- Free-standing
- > Low Will County taxes
- > New construction

MATTHEW STAUBER 847-698-8236 matthew.stauber@colliers.com MIKE SENNER 847-698-8234 mike.senner@colliers.com