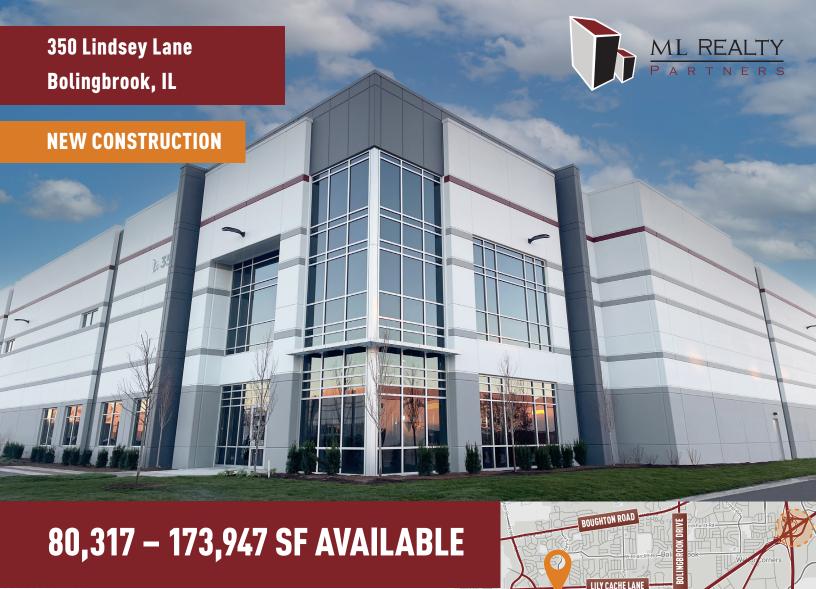

# **Building Specifications**

Building Size: 173,947 SF

Available: 80,317-173,947 SF

Office: 3,352 SF Clear Height: 36' Clear

Loading: 36 Exterior Truck Docks

Drive In Doors: 2

Car Parking: 158 Spaces
Sprinkler: ESFR