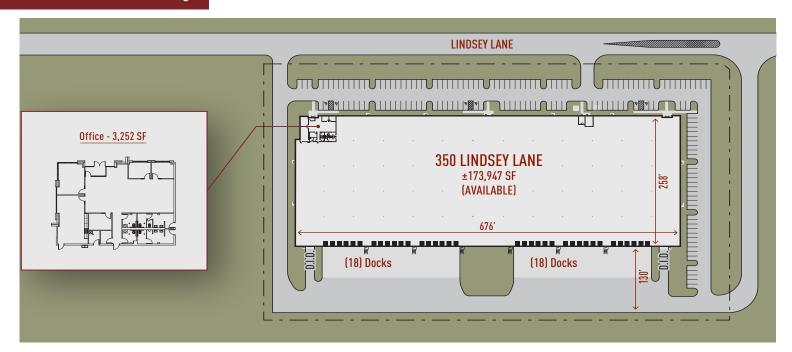

# **Building Specifications**

Building Size: 173,947 SF

Available: 80,317-173,947 SF

Office: 3,352 SF Clear Height: 36' Clear

Loading: 36 Exterior Truck Docks

Drive In Doors: 2

Car Parking: 158 Spaces
Sprinkler: ESFR

### Master Plan Rendering

 $\mathsf{NORTH} \uparrow$