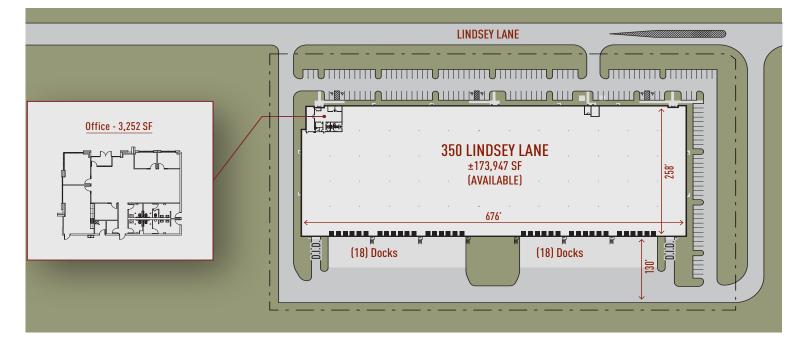

## **Building Specifications**

| Building Size:  | 173,947 SF              |
|-----------------|-------------------------|
| Available:      | 80,317-173,947 SF       |
| Office:         | 3,252 SF                |
| Clear Height:   | 36' Clear               |
| Loading:        | 36 Exterior Truck Docks |
| Drive In Doors: | 2                       |
| Car Parking:    | 158 Spaces              |
| Sprinkler:      | ESFR                    |
| Power:          | Up to 3000 Amps         |
|                 |                         |