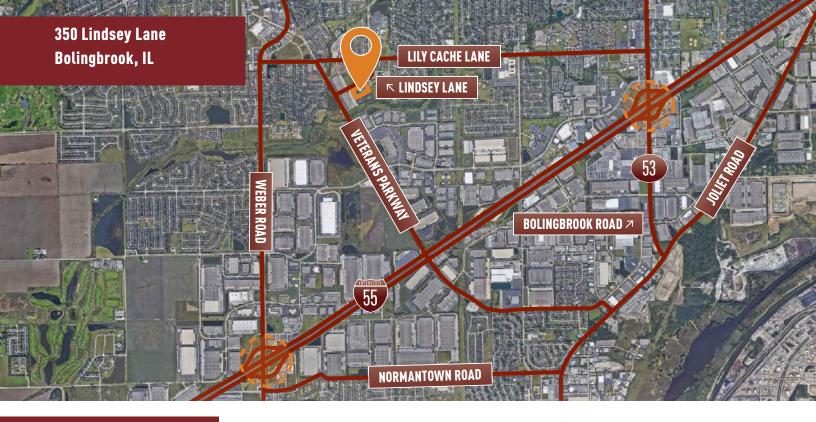

Doors: | 2                       |
| Car Parking:    | 158 Spaces              |
| Sprinkler:      | ESFR                    |
| Power:          | Up to 3000 Amps         |
|                 |                         |

## **Building Features**

- > Minutes to I-55 via a 4-way interchange at Weber Road
- > Free-standing
- > Low Will County taxes
- > New construction





MATTHEW STAUBER 847-698-8236 matthew.stauber@colliers.com

TOM RODENO 847-698-8231 tom.rodeno@colliers.com

Owner:

MIKE SENNER 847-698-8234 mike.senner@colliers.com

ML Realty Partners \\ One Pierce Place, Suite 450, Itasca, Illinois 60143 \\ 630-250-2900 Information contained herein is subject to change and verification, and no liability for errors or omissions is assumed. © 2024 All Rights Reserved. ML Realty Partners



#### Master Plan Rendering



NORTH  $\uparrow$ 

Information contained herein is subject to change and verification, and no liability for errors or omissions is assumed. 💿 2024 All Rights Reserved. ML Realty Partners