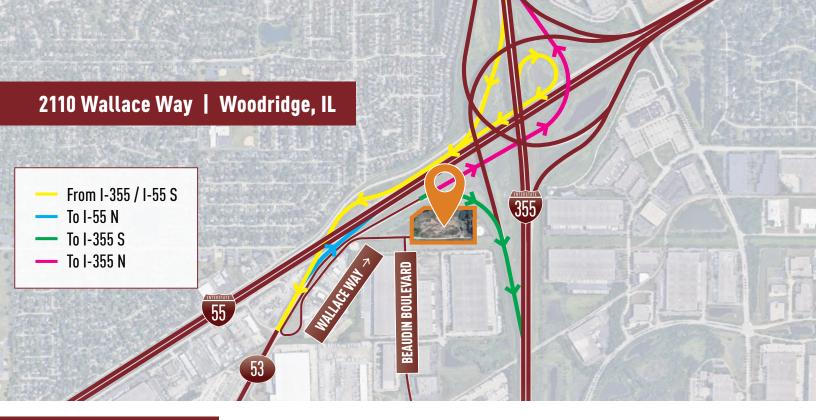

## **Building Features**

- > One mile to I-55 and I-355
- > Free-standing
- > Low Will County taxes
- > Premier visibility on I-55 and I-355
- > Exposure to over 200,000 vehicles daily
- New construction