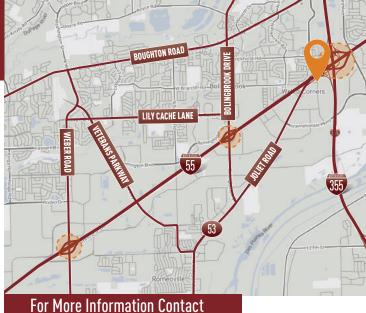

## **Building Features**

- > One mile to I-55 and I-355
- > Free-standing
- > Low Will County taxes
- > Premier visibility on I-55 and I-355
- > Exposure to over 200,000 vehicles daily
- New construction