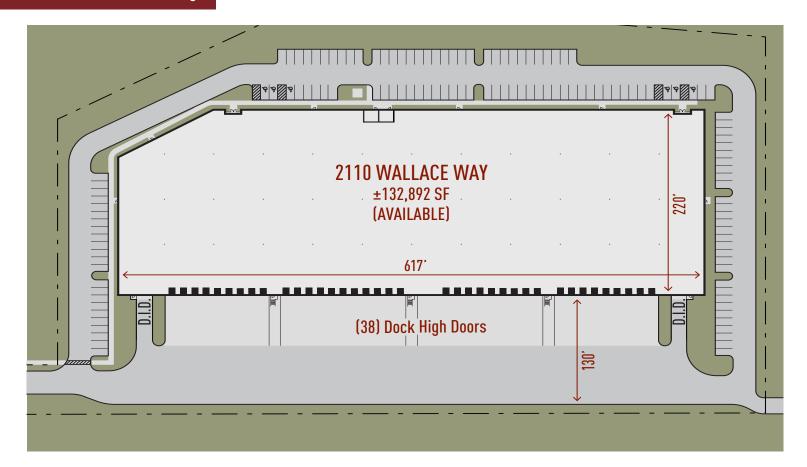

± 132,892 SF AVAILABLE

# **Building Specifications**

Building Size: ± 132,892 SF Available: ± 132,892 SF Office: Build-to-Suit Clear Height: 32' Clear

Loading: ± 38 Exterior Truck Docks

Drive In Doors: ± 2
Sprinkler: ESFR
Auto Parking: ± 133

# NORTH ↑