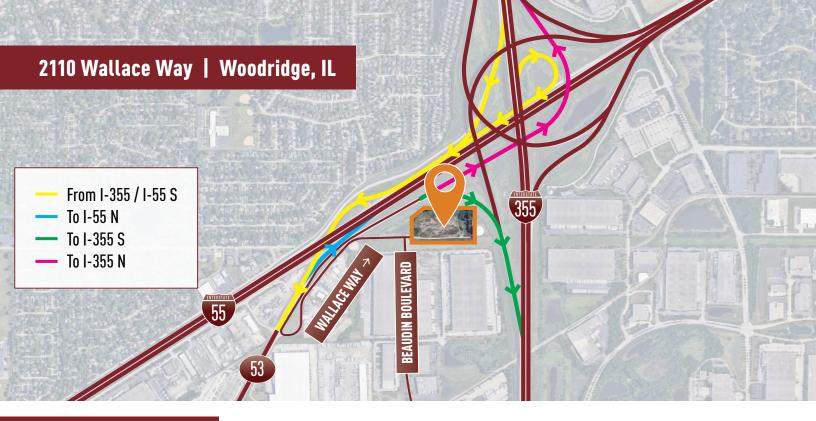

## 2110 Wallace Way | Woodridge, IL

DIVISIBLE

#### **Building Features**

- > One mile to I-55 and I-355
- Free-standing
- > Low Will County taxes
- > Premier visibility on I-55 and I-355
- > Exposure to over 200,000 vehicles daily
- > New construction