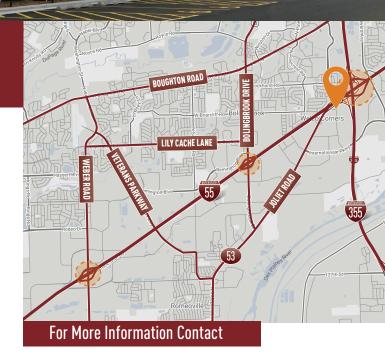

#### **Building Features**

- > One mile to I-55 and I-355
- Free-standing
- > Low Will County taxes
- > Premier visibility on I-55 and I-355
- > Exposure to over 200,000 vehicles daily
- > New construction