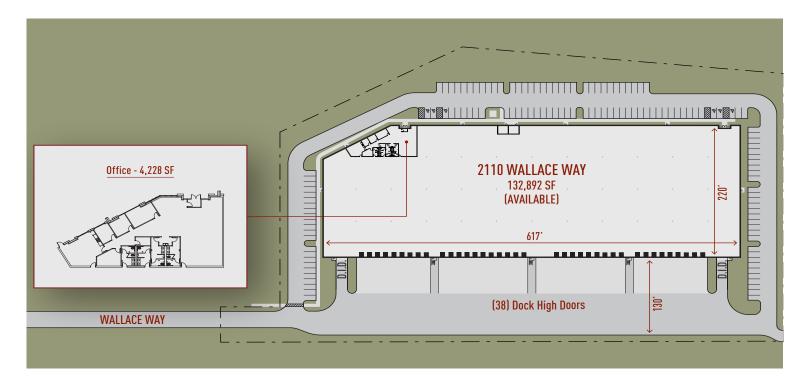

# 132,892 SF AVAILABLE

### **Building Specifications**

| 132,892 SF              |
|-------------------------|
| 45,000 SF               |
| 4,228 SF                |
| 32' Clear               |
| 38 Exterior Truck Docks |
| 2                       |
| ESFR                    |
| 133                     |
| Up to 3000 Amps         |
|                         |