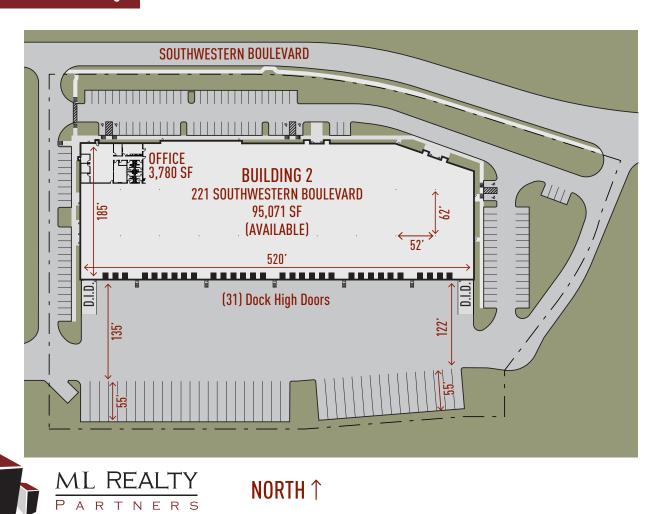

## **Building Specifications**

**Building Size:** 95,071 SF 3,780 SF Office: Clear Height: 32' Clear

31 Dock High Doors (15 With Levelers) 2 (12' X 14') Ramps Loading:

Drive-In Doors:

Car Parking: **Ample** Trailer Parking: 39

Column Spacing: 52' x 62' with a 60' Speed Bay

Sprinkler System: ESFR Truck Court: 122'-135'