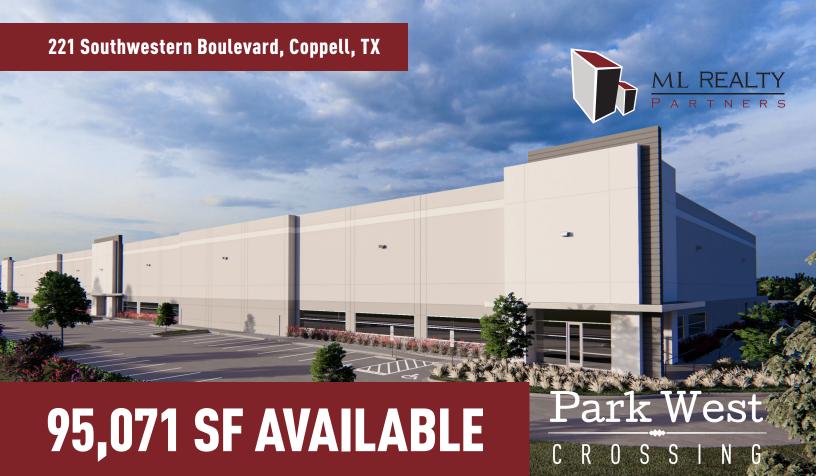

## **Building Specifications**

**Building Size:** 95,071 SF 3,780 SF Office: Clear Height: 32' Clear

31 Dock High Doors (15 With Levelers) 2 (12' X 14') Ramps Loading:

Drive-In Doors:

Car Parking: **Ample** Trailer Parking: 39

Column Spacing: 52' x 62' with a 60' Speed Bay

Sprinkler System: ESFR Truck Court: 122'-135'

## **Building Features**

- Direct access to I-635, Hwy 121, Hwy 114, and George Bush Turnpike
- Close proximity to DFW International Airport
- Triple Freeport Tax exempt