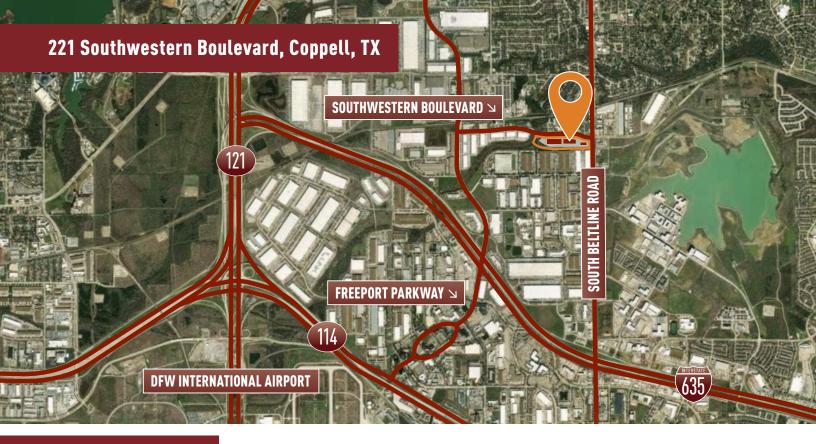

## **Building Features**

- Direct access to I-635, Hwy 121, Hwy 114, and George Bush Turnpike
- Close proximity to DFW International Airport
- Triple Freeport Tax exempt