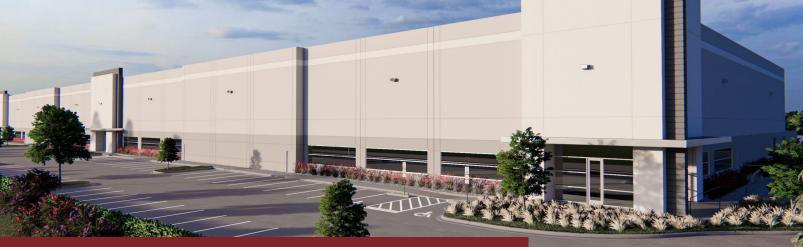

301 Southwestern Boulevard, Coppell, TX





# 109,700 SF AVAILABLE

# Park West

### **Building Specifications**

**Building Size:** 109.700 SF Divisible To: 54,620 SF To-Suit Office: **Clear Height:** 32' Clear 34 Dock High Doors (16 With Levelers) Loading: 2 (12' X 14') Ramps Drive-In Doors **Car Parking:** Ample Trailer Parking: 20 Column Spacing: 52' x 65' with a 60' Speed Bay Sprinkler System: ESFR Truck Court: 130'

# 

## STREAM

JEREMY KELLY 469-767-2075 jkelly@streamrealty.com LENA PIERCE 214-733-6787 lena.pierce@streamrealty.com

#### Owner:

ML Realty Partners \\ 8150 N Central Expy, Suite M-2140, Dallas, TX 75206 \\ 214-389-1155 Information contained herein is subject to change and verification, and no liability for errors or omissions is assumed. © 2023 All Rights Reserved. ML Realty Partners

### **Building Features*