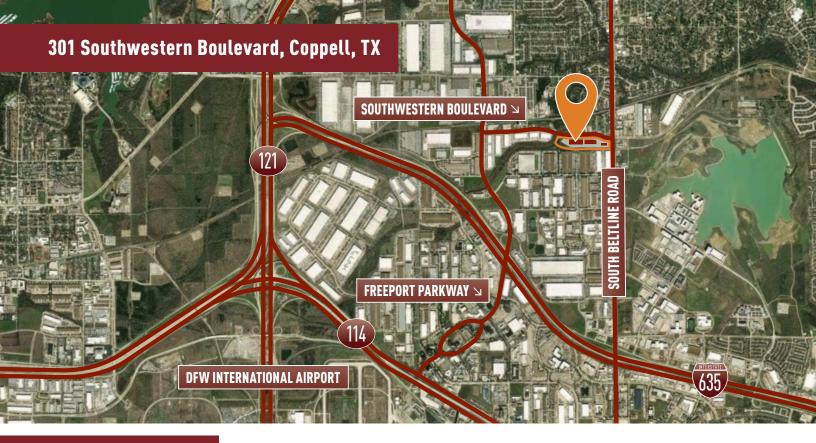

301 Southwestern Boulevard, Coppell, TX

### **Building Features**

- Direct access to I-635, Hwy 121, Hwy 114, and George Bush Turnpike
- > Close proximity to DFW International Airport
- Triple Freeport Tax exempt