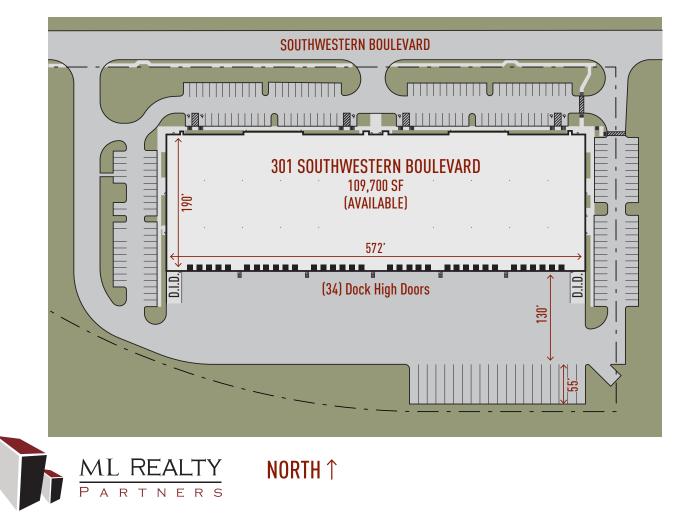

### **Building Specifications**

**Building Size:** 109.700 SF Divisible To: 54,620 SF To-Suit Office: **Clear Height:** 32' Clear 34 Dock High Doors (16 With Levelers) Loading: 2 (12' X 14') Ramps Drive-In Doors **Car Parking:** Ample Trailer Parking: 20 Column Spacing: 52' x 65' with a 60' Speed Bay Sprinkler System: ESFR Truck Court: 130'