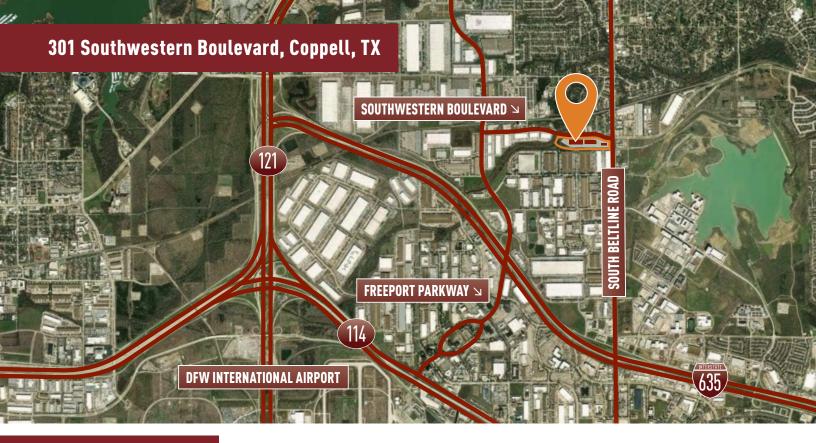

## **Building Features**

- Direct access to I-635, Hwy 121, Hwy 114, and George Bush Turnpike
- > Close proximity to DFW International Airport
- Triple Freeport Tax exempt