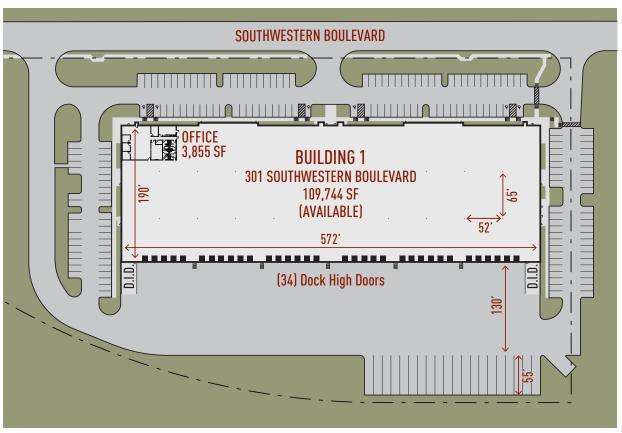

### **Building Specifications**

Building Size: 109,744 SF Divisible To: 54,620 SF Office: 3,855 SF Clear Height: 32' Clear

Loading: 34 Dock High Doors (16 With Levelers)

Drive-In Doors 2 (12' X 14') Ramps

Car Parking: Ample Trailer Parking: 20

Column Spacing: 52' x 65' with a 60' Speed Bay

Sprinkler System: ESFR Truck Court: 130'