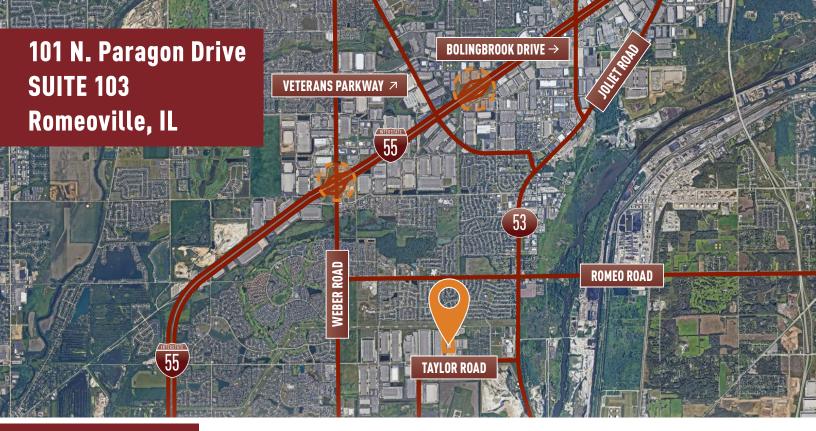

th Levelers)

Drive In Doors: 1 (Ramped)

Electric: 400 Amps @ 277/480 Volts

Car Parking: ±20 Spaces
Trailer Parking: 3 Stalls
Column Spacing: 40' X 50'

### **Building Features**

- > Easy access to I-55, I-80 and I-355 via 4-way interchanges
- > Low Will County taxes
- > Abundant labor supply and strong industrial base





#### **JEFF GALANTE**

630-363-7605

jgalante@lee-associates.com

#### **TERRY GRAPENTHIN**

773-355-3042

tgrape@lee-associates.com

#### **RYAN EARLEY**

773-355-3020

rearley@lee-associates.com

#### Owner:

ML Realty Partners \\ One Pierce Place, Suite 450, Itasca, Illinois 60143 \\ 630-250-2900

Information contained herein is subject to change and verification, and no liability for errors of omissions is assumed. © 2024 All Rights Reserved. ML Realty Partners



### Site Plan Rendering