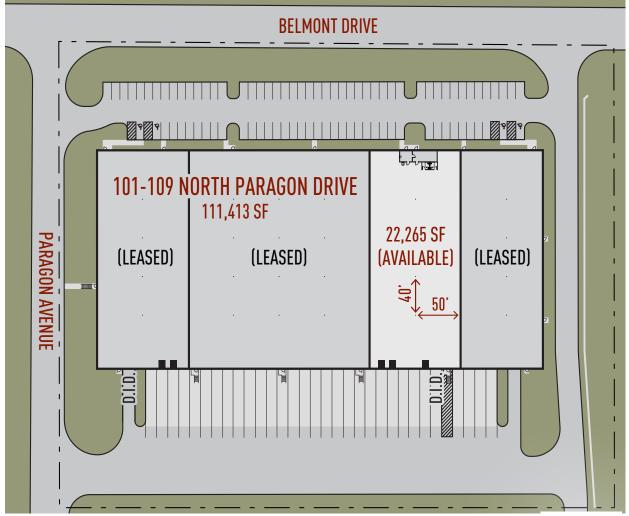

# 22,265 SF AVAILABLE

## **Building Specifications**

Building Size: 111,413 SF Available: 22,265 SF Clear Height: 30' Clear

Loading: 3 Exterior Docks (With Levelers)

Drive In Doors: 1 (Ramped)

Electric: 400 Amps @ 277/480 Volts

Car Parking: ±20 Spaces
Trailer Parking: 3 Stalls
Column Spacing: 40' X 50'

### Site Plan Rendering