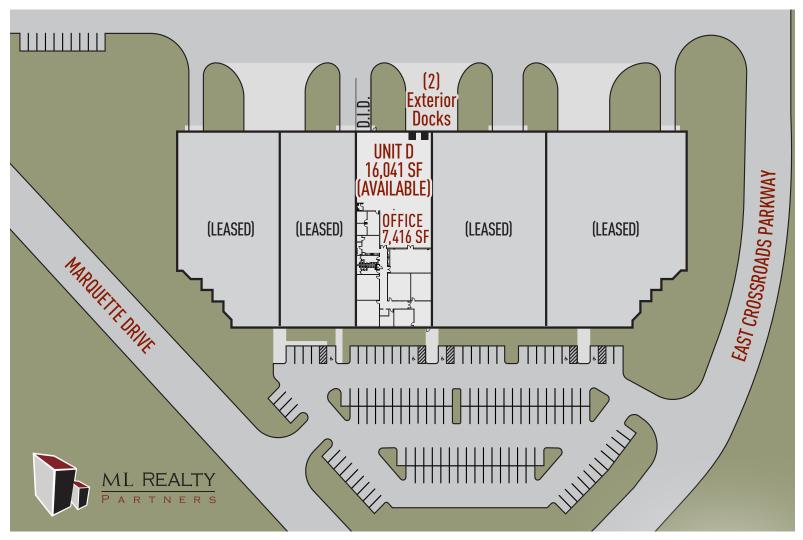

## **Building Specifications**

16,041 SF AVAILABLE

Building Size: 102,936 SF Available: 16,041 SF Office: 7,416 SF Clear Height: 28' Clear

Loading: 2 Exterior Docks w/ Levelers

Drive In Doors: 1 (12' X 14')

Electric: 400 Amps @ 277/480 Volts

Car Parking: 30
Column Spacing: 39' X 40'
Sprinkler System: Wet