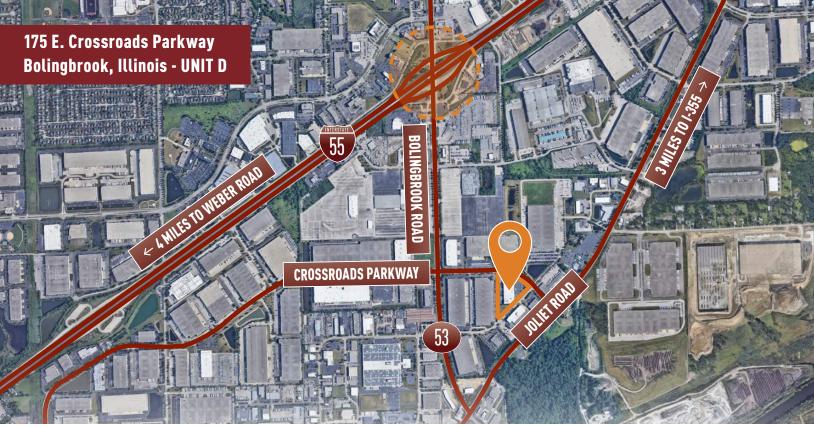

## **Building Features**

- Immediate access to I-55 via a 4-way interchange at Bolingbrook Drive / Route 53
- Low Will County taxes
- Heavy office with large meeting/training rooms