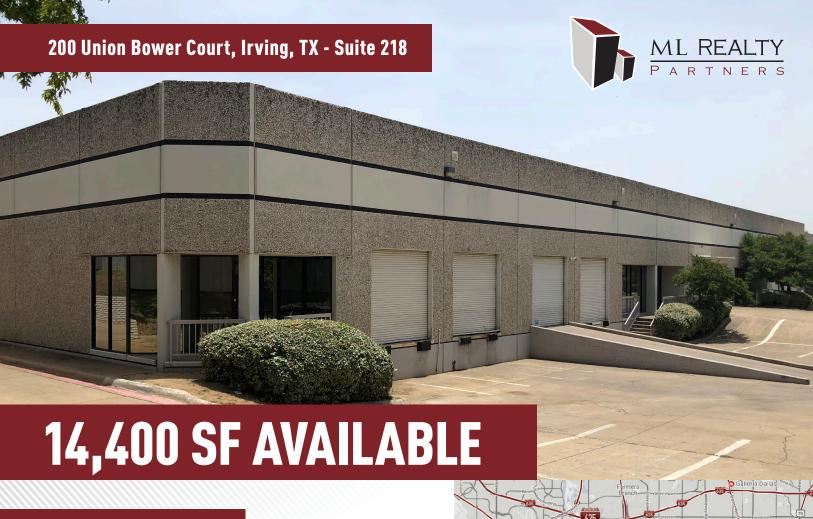

# **Building Specifications**

Building Size: 59,330 SF Total Available: 14,400 SF Office: 2,531 SF

Loading: (4) Dock High Doors

(2) Ramps

Sprinkler System: Yes

## **Building Features**

- Strategically located in the South Stemmons Corridor offering first-class image and environment
- > Easy access to I-35, TX-183, and Loop 12
- > Close proximity to Dallas Love Field Airport