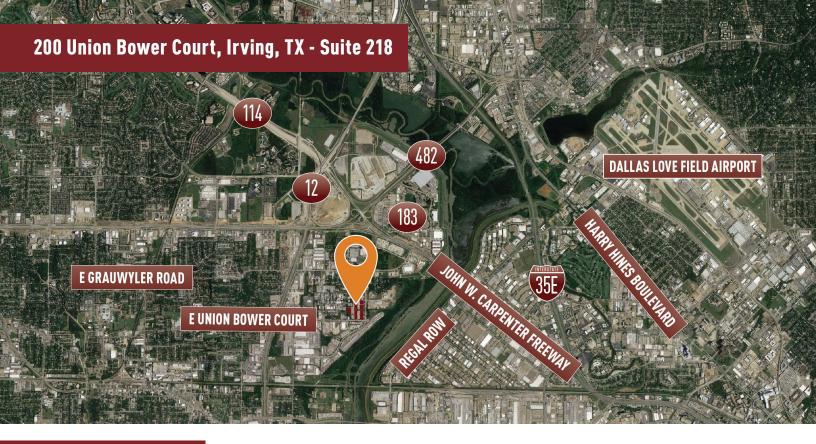

## **Building Features**

- Strategically located in the South Stemmons Corridor offering first-class image and environment
- > Easy access to I-35, TX-183, and Loop 12
- > Close proximity to Dallas Love Field Airport