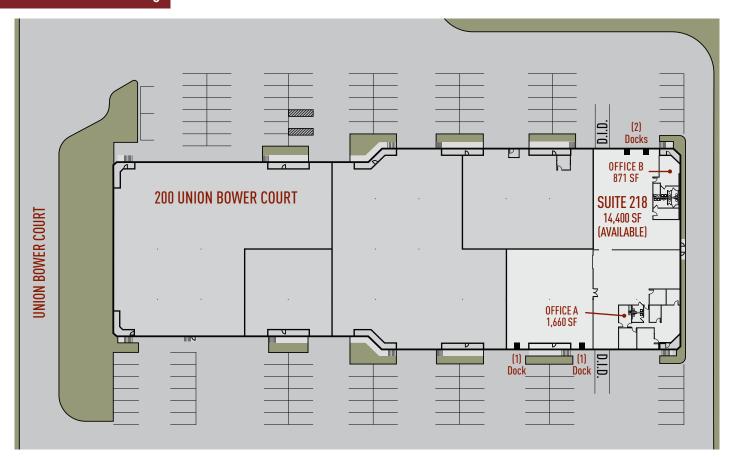

# **Building Specifications**

Building Size: 59,330 SF Total Available: 14,400 SF Office: 2,531 SF

Loading: (4) Dock High Doors

(2) Ramps

Sprinkler System: Yes