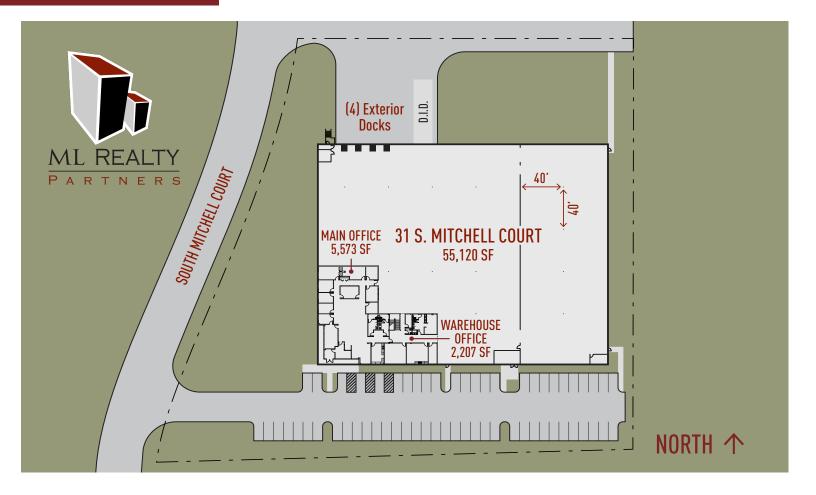

### **Building Specifications**

| Building Size:    | 55,120 SF                  |
|-------------------|----------------------------|
| Available:        | 55,120 SF                  |
| Main Office:      | 5,573 SF                   |
| Warehouse Office: | 2,207 SF                   |
| Clear Height:     | 24' Clear                  |
| Loading:          | 4 Exterior Docks           |
| Drive in Doors :  | 1 (Ramped)                 |
| Electric:         | 3,000 Amps @ 480/277 Volts |
| Car Parking:      | 60 Spaces                  |
| Column Spacing:   | 40' x 40'                  |
| Sprinkler:        | Wet                        |
|                   |                            |

# Master Plan Rendering

ML Realty Partners \\ One Pierce Place, Suite 450, Itasca, Illinois 60143 \\ 630-250-2900

Information contained herein is subject to change and verification, and no liability for errors or omissions is assumed. 💿 2024 All Rights Reserved. ML Realty Partners