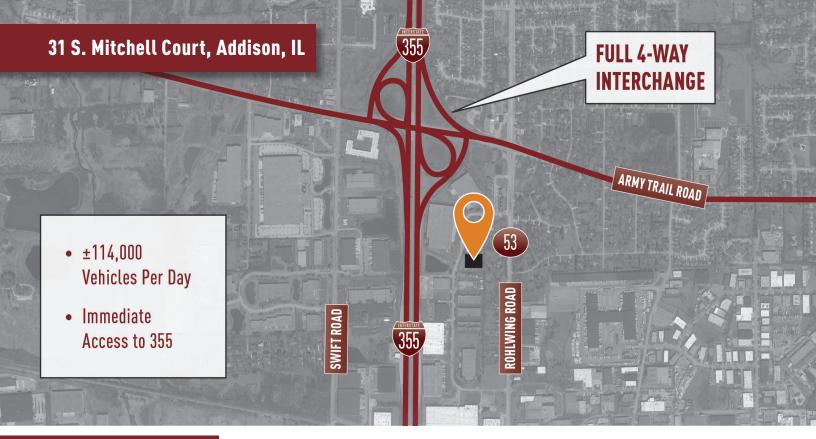

## Building Features

- High-image standalone facility >
- Low DuPage County taxes >
- Immediate access to I-355 via Army Trail Road >
- Interstate visibility (±114,000 VPD) >
- Warehouse locker and break rooms >

Owner:

ML Realty Partners \\ One Pierce Place, Suite 450, Itasca, Illinois 60143 \\ 630-250-2900