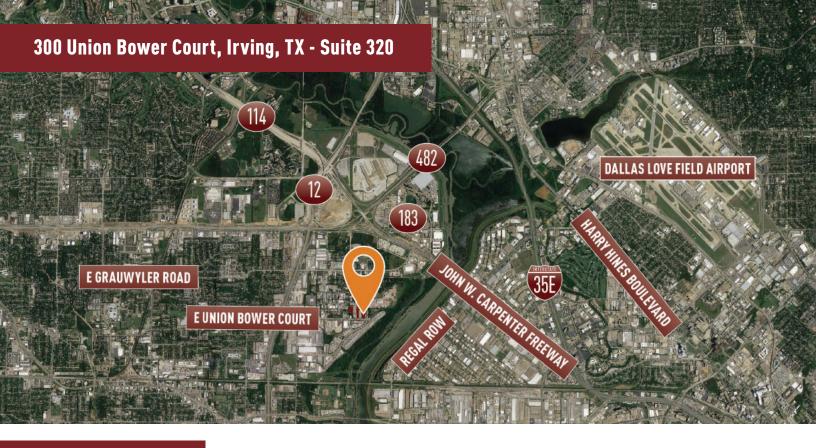

### **Building Features**

- Strategically located in the South Stemmons Corridor offering first-class image and environment
- > Easy access to Interstate 35E
- > Minutes from Loop 12 and Hwy 183

ANDREW GILBERT 972-280-8312 agilbert@hldallas.com KEATON BRICE 972-421-1956 kbrice@hldallas.com