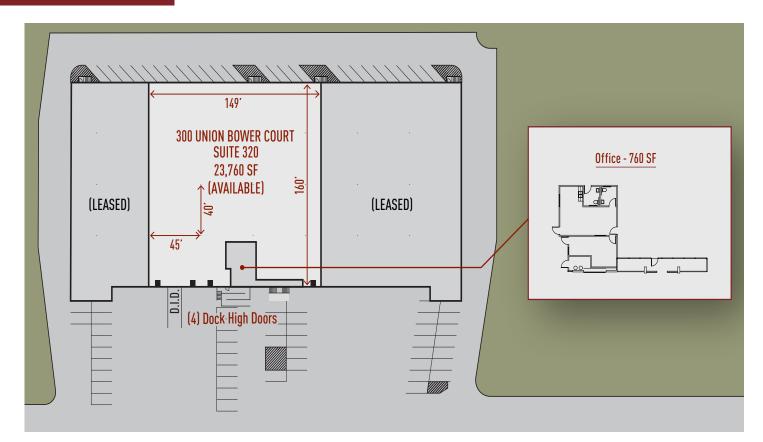

# 23,760 SF AVAILABLE

## **Building Specifications**

| Building Size:    | 54,000 SF           |
|-------------------|---------------------|
| Total Available:  | 23,760 SF           |
| Office:           | 760 SF              |
| Clear Height:     | 21' Clear           |
| Column Spacing:   | 40'X 45'            |
| Loading:          | 4 Dock High Doors   |
| Drive-In Door:    | 1                   |
| Electric:         | 200 Amps, 240 Volts |
| Lighting:         | LED                 |
| Sprinkler System: | Yes                 |
|                   |                     |