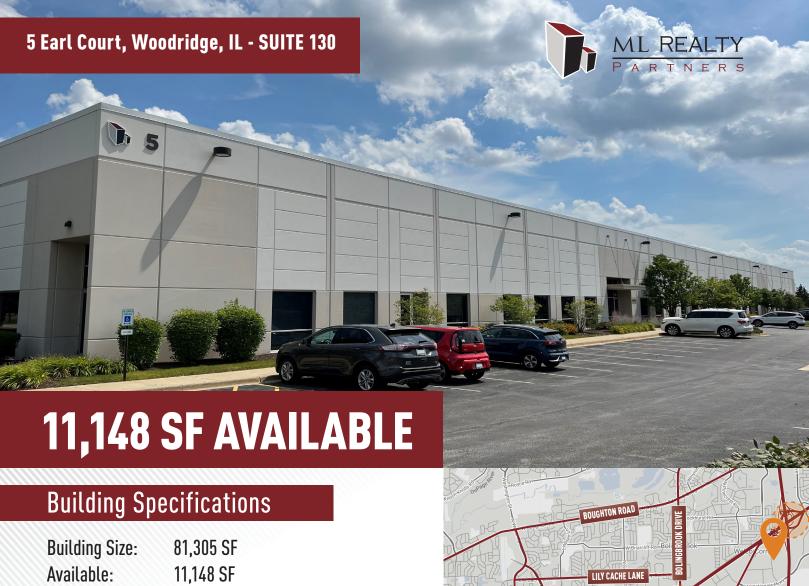

Building Size: 81,305 SF Available: 11,148 SF Office: 1,406 SF Clear Height: 22' Clear

Loading: 3 Covered Docks (Shared)

Drive In Doors: 1 Ramp (Shared)

Auto Parking: 14 Car Parking Spaces

Column Spacing: 40' X 50' Sprinkler System: ESFR