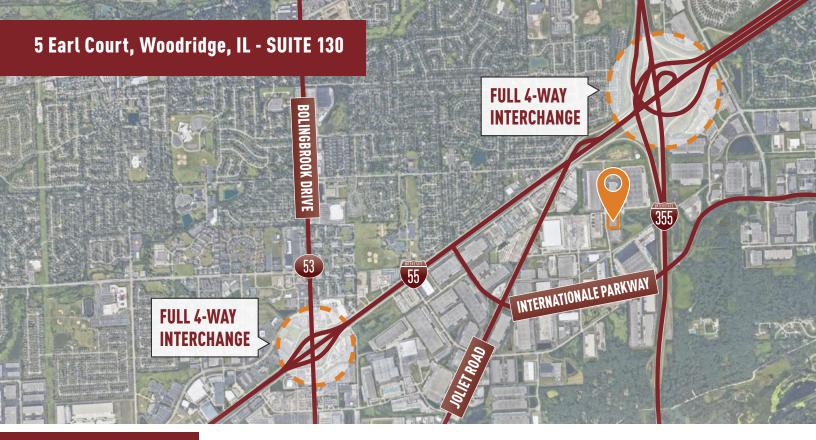

# **Building Features**

- > Class-A facility located in I-55 corridor
- > 2 miles to I-55 and I-355 via a 4-way interchange
- Will County taxes