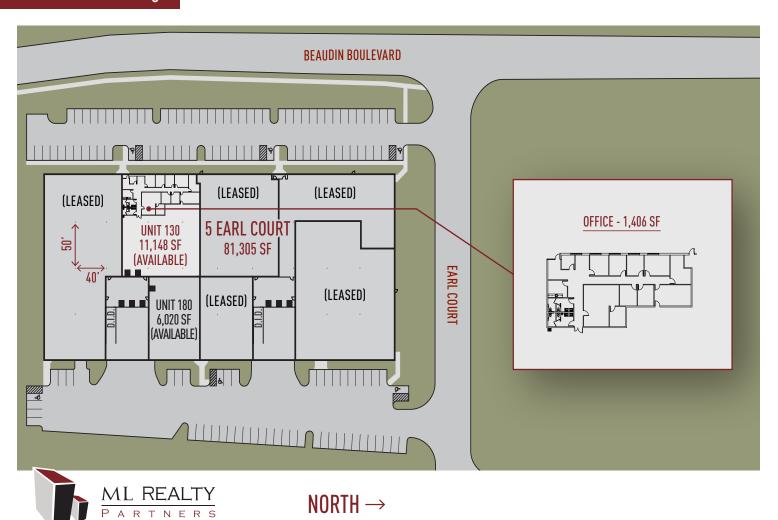

# Site Plan Rendering

Building Size: 81,305 SF Available: 11,148 SF Office: 1,406 SF Clear Height: 22' Clear

Loading: 3 Covered Docks (Shared)

Drive In Doors: 1 Ramp (Shared)

Auto Parking: 14 Car Parking Spaces

Column Spacing: 40' X 50' Sprinkler System: ESFR