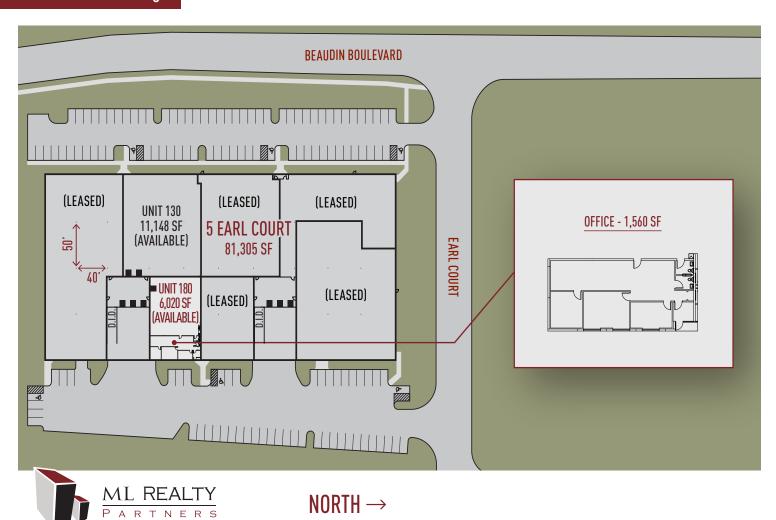

# Site Plan Rendering

Office: 1,560 SF Clear Height: 22' Clear

3 Covered Docks (Shared) Loading:

Drive In Doors: 1 Ramp (Shared)

Column Spacing: 40' X 50' Sprinkler System: ESFR

Power: 200 Amps, 277/480 Volts, 3-Phase