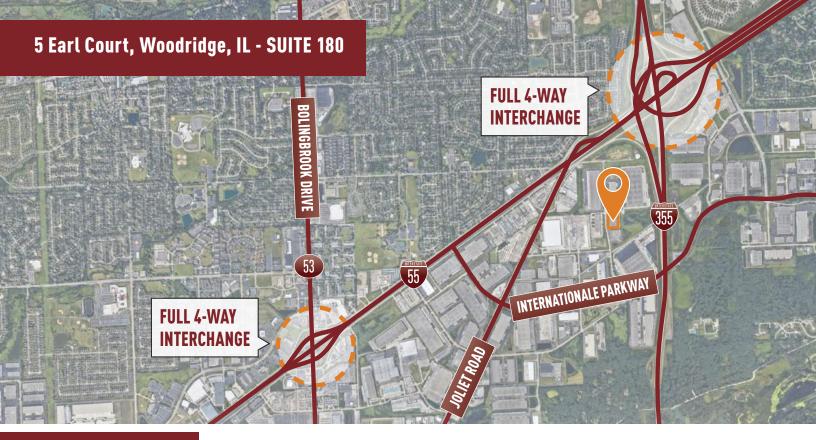

# **Building Features**

- Class-A facility located in I-55 corridor
- 2 miles to I-55 and I-355 via a 4-way interchange
- Will County taxes