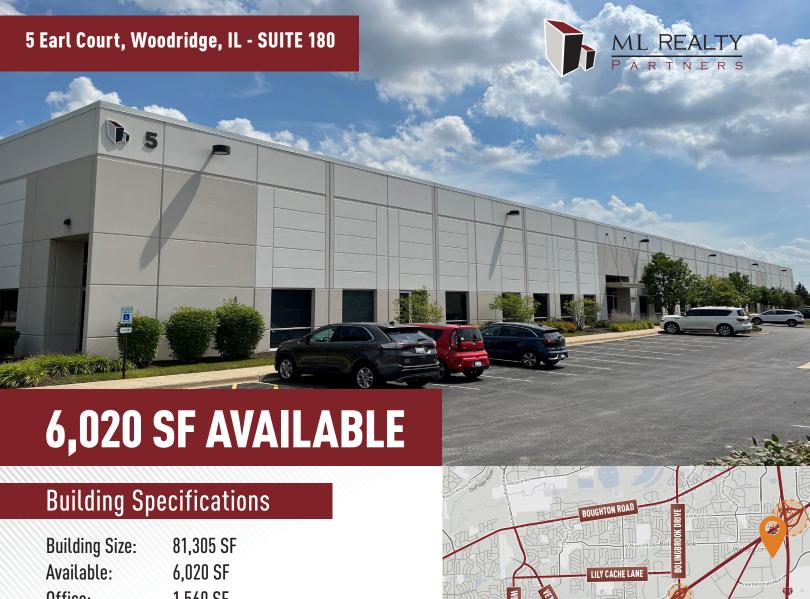

Office: 1,560 SF Clear Height: 22' Clear

3 Covered Docks (Shared) Loading:

Drive In Doors: 1 Ramp (Shared)

Column Spacing: 40' X 50' Sprinkler System: ESFR

Power: 200 Amps, 277/480 Volts, 3-Phase