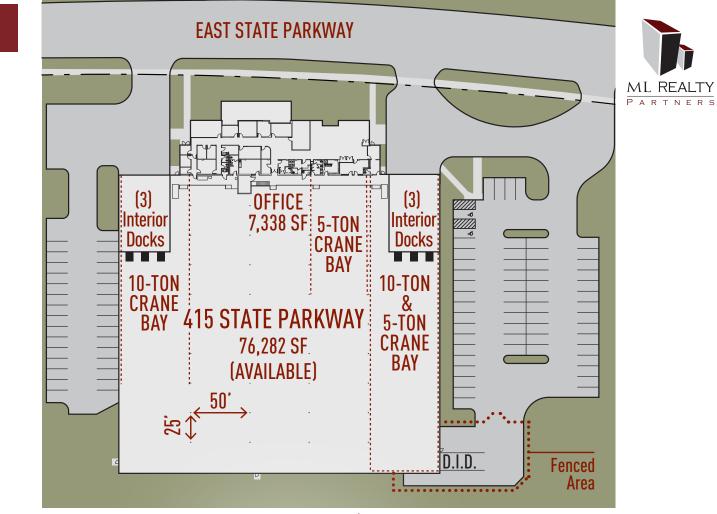

# Building Specifications

| Building Size:  | 76,282 SF                          |
|-----------------|------------------------------------|
| Available:      | 76,282 SF                          |
| Office:         | 7,338 SF                           |
| Clear Height:   | 24' Clear                          |
| Loading:        | 6 Docks                            |
| Drive In Doors: | 1 (10' X 8')                       |
| Column Spacing: | 50' X 25'                          |
| Power:          | 1,600 Amps, 277/480 Volts, 3-Phase |
|                 | 400 Amps, 277/480 Volts, 3-Phase   |
| Car Parking:    | 92                                 |
| Sprinkler:      | ESFR                               |
|                 |                                    |

## **Building Features**

- Four cranes
  - Two 10-ton cranes
  - Two 5-ton cranes
  - 19' underhook
- > Free standing in Northwest Suburbs
- Locker room
- Woodfield Business Park with access to I-90
- > Close proximity to shopping and dining

### ML Realty Partners \\ One Pierce Place, Suite 450, Itasca, Illinois 60143 \\ 630-250-2900 Information contained herein is subject to change and verification, and no lability for errors or

NORTH  $\uparrow$ 

#### Owner: ML Realty Partners \\ One Pierce Place, Suite 450, Itasca, Illinois 60143 \\ 630-250-2900

Plan

Information contained herein is subject to change and verification, and no liability for errors or omissions is assumed. 💿 2024 All Rights Reserved. ML Realty Partners