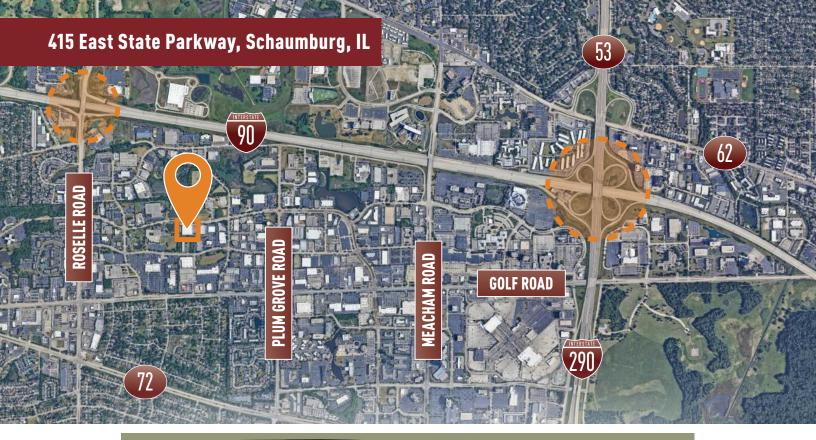

Amps, 277/480 Volts, 3-Phase   |
| Car Parking:    | 92                                 |
| Sprinkler:      | ESFR                               |
|                 |                                    |

## **Building Features**

- Four cranes
  - Two 10-ton cranes
  - Two 5-ton cranes
  - 19' underhook
- > Free standing in Northwest Suburbs
- Locker room
- Woodfield Business Park with access to I-90
- > Close proximity to shopping and dining



## For More Information Contact



RONALD BEHM, SIOR 847-712-6010 ron.behm@colliers.com JONATHAN KOHN 773-627-7847 jonathan.kohn@colliers.com

#### Owner:

### ML Realty Partners \\ One Pierce Place, Suite 450, Itasca, Illinois 60143 \\ 630-250-2900 Information contained herein is subject to change and verification, and no lability for errors or





NORTH  $\uparrow$ 

#### Owner: ML Realty Partners \\ One Pierce Place, Suite 450, Itasca, Illinois 60143 \\ 630-250-2900

Plan

Information contained herein is subject to change and verification, and no liability for errors or omissions is assumed. 💿 2024 All Rights Reserved. ML Realty Partners