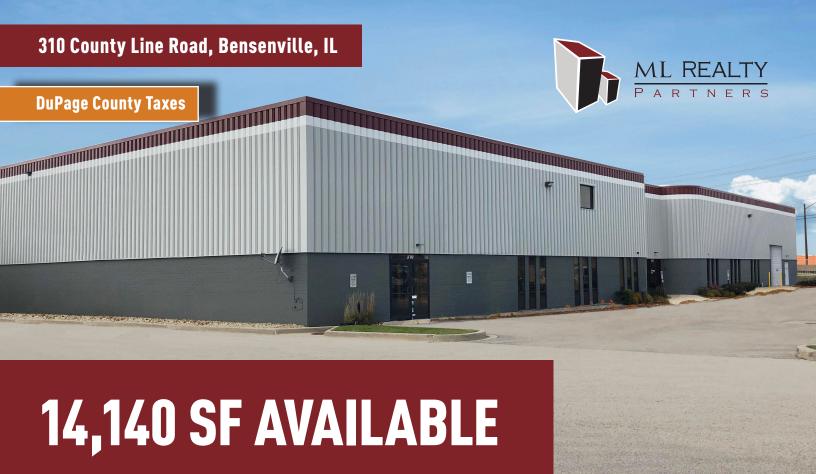

# **Building Specifications**

**Building Size:** 66.939 SF Available: 14,140 SF Office: 2,096 SF Showroom: 2.258 SF Clear Height: 21' Clear

Loading: 1 Drive In Door

Dock #5 - Shared (See Site Plan)

Dock #6 - Exclusive (See Site Plan)

# **Building Features**

- Located in O'Hare submarket with **DuPage County taxes**
- Close proximity to O'Hare south cargo entrance