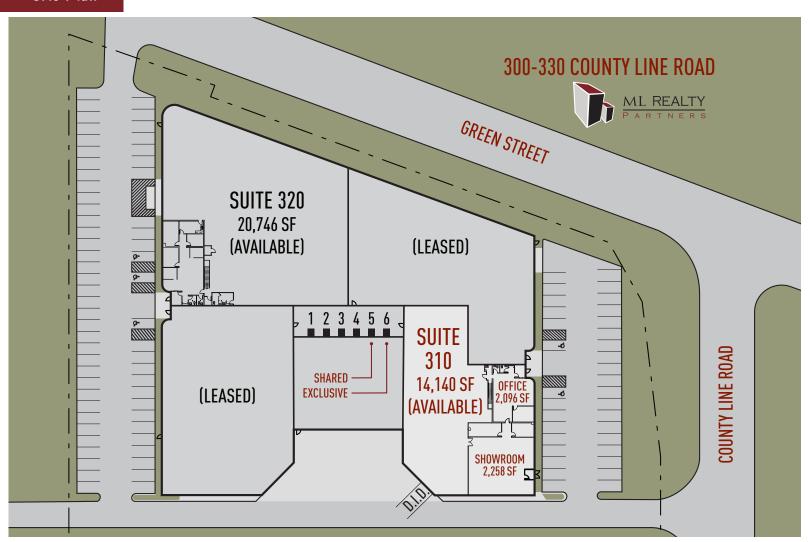

### Site Plan

# **Building Specifications**

**Building Size:** 66.939 SF Available: 14,140 SF Office: 2,096 SF Showroom: 2.258 SF Clear Height: 21' Clear

Loading: 1 Drive In Door

Dock #5 - Shared (See Site Plan)

Dock #6 - Exclusive (See Site Plan)