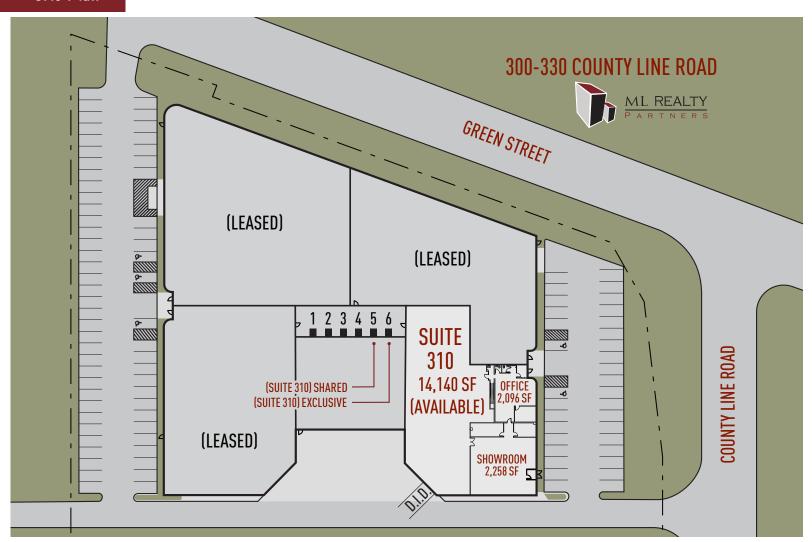

# **Building Specifications**

**Building Size:** 66.939 SF Available: 14,140 SF Office: 2,096 SF Showroom: 2.258 SF Clear Height: 21' Clear

Loading: 1 Drive In Door

Dock #5 - Shared (See Site Plan)

Dock #6 - Exclusive (See Site Plan)

## Site Plan