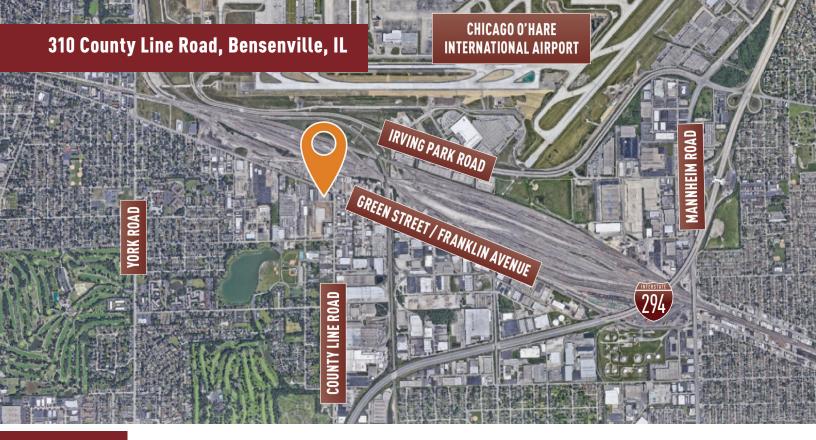

# **Building Features**

- Located in O'Hare submarket with **DuPage County taxes**
- Close proximity to O'Hare south cargo entrance