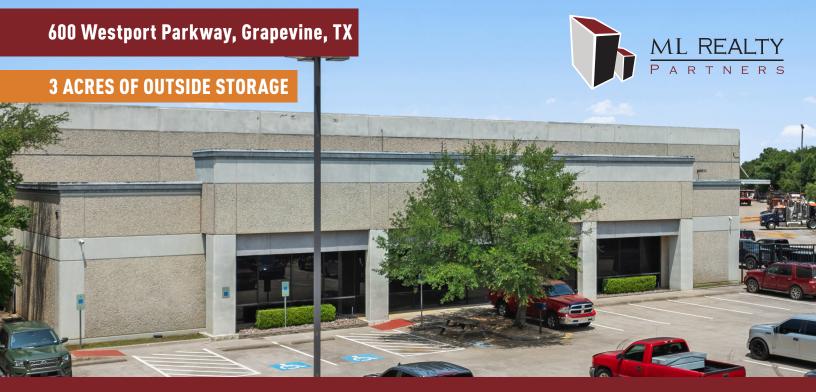

# 58,775 SF AVAILABLE

## **Building Features**

- Approximately 3 acres of secure, paved outside storage
- Access from Highway 360 and Highway 121
- > Single tenant, free-standing facility
- West of Dallas/Fort Worth International Airport, with eastern property line bordering the airport