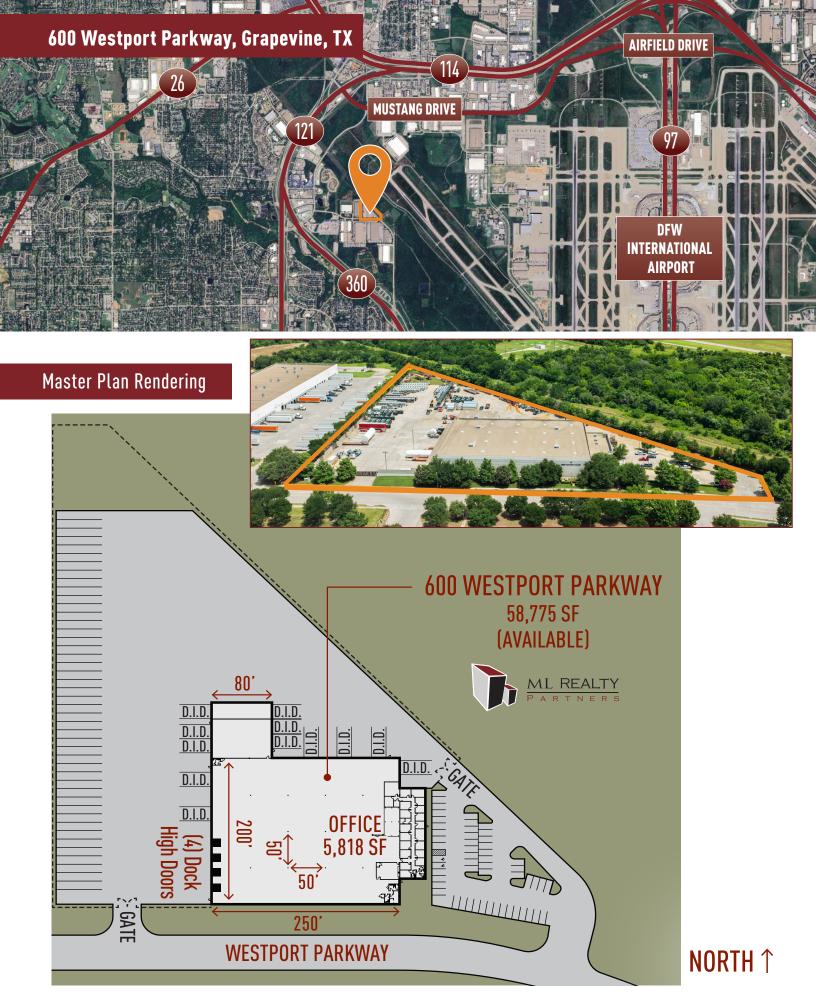

## **Building Specifications**

**Building Size:** 58.775 SF Available: 58.775 SF 5.818 SF Office: **Clear Height:** 24' Clear Auto Parking: 46 Cars Loading: **4 Dock High Doors** Drive in Doors : 12 600 Amps, 277/480 Volts, 3-Phase Electric: Column Spacing: 50' x 50' Sprinkler System: Wet

## **Building Features**

- Approximately 3 acres of secure, paved outside storage
- Access from Highway 360 and Highway 121
- > Single tenant, free-standing facility
- West of Dallas/Fort Worth International Airport, with eastern property line bordering the airport